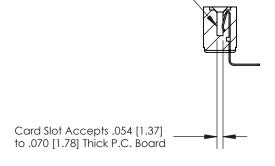

## **Contact Detail**

90 Degree Bend (Code 527 Contacts)

.156 [3.96] Contact Spacing x .200 [5.08] Row Spacing

**SECTION A-A** 

.095 [2.41] Point of Contact (Measured from bottom of Card Slot)

**See Accompanying Page for:** 