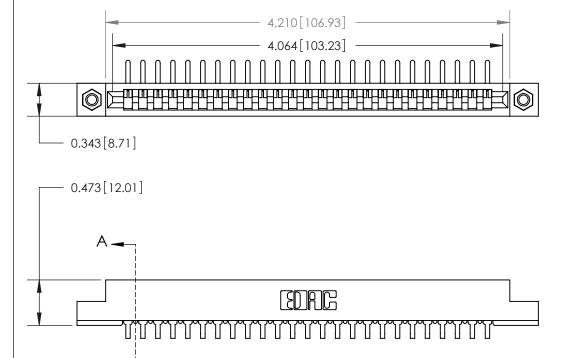

**Mounting Option** 

M3-0.5 Metric Threaded Inserts

## **Contact Detail**

90 Degree Bend (Code 527 Contacts)

.156 [3.96] Contact Spacing x .200 [5.08] Row Spacing

**SECTION A-A** 

.095 [2.41] Point of Contact (Measured from bottom of Card Slot)

**See Accompanying Page for:** 

**Contact Bend Details** 

807/857 Series High Temp Card Edge Connector Part Number: 807-025-459-107

YOUR CONNECTION TO QUALITY & SERVICE

| ACAD REFERENCE NO. 80/ ENG MASIER |                  |
|-----------------------------------|------------------|
| DRAWN: J.LEE                      | DATE: AUG. 11/09 |
| CHECKED:                          | DATE:            |
| SCALE: NTS                        | SHEET 1 OF 2     |
| DRAWING NUMBER                    | ISSUE            |