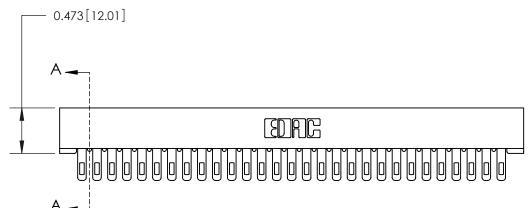

**Mounting Option** 

No Mounting Lugs

## **Contact Detail**

Wire Hole .087x.013(2.21x0.33) - Tail LG=.282(7.16) .156 [3.96] Contact Spacing x .200 [5.08] Row Spacing

4.834 [122.78] 4.688 [119.08] - 0.500 [12.70]

**SECTION A-A** 

.095 [2.41] Point of Contact (Measured from bottom of Card Slot)

Card Slot Accepts .054 [1.37] to .070 [1.78] Thick P.C. Board

See Accompanying Page for:

**Contact Bend Details** 

807/857 Series High Temp Card Edge Connector Part Number: 807-029-405-101

YOUR CONNECTION TO QUALITY & SERVICE