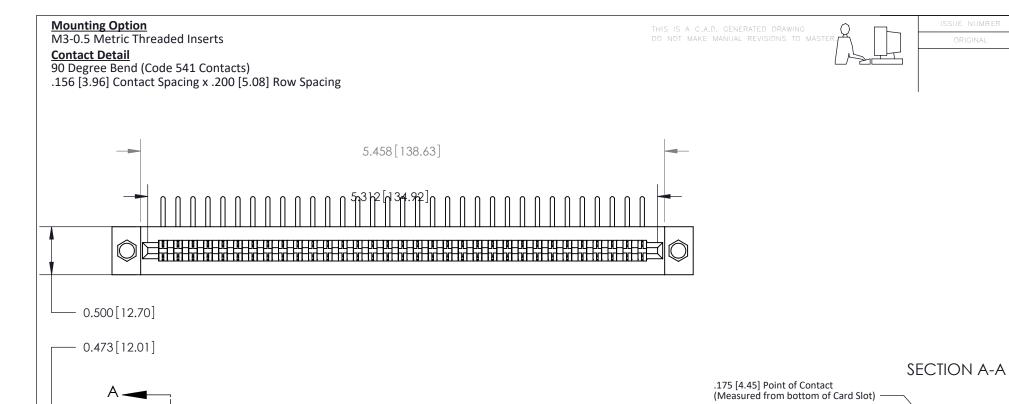

## 

See Accompanying Page for: • Contact Bend Details Card Slot Accepts .054 [1.37] \_\_\_\_\_ to .070 [1.78] Thick P.C. Board  $\bigcirc$ 

| <b>C</b> .                           | 807/857 Series High Temp Card Edge Connector<br>Part Number: 807-033-557-107                                                                                                                                   |  | ACAD REFERENCE NO. 807 ENG N<br>DRAWN: J.LEE DATE: AUG.<br>CHECKED: DATE: |       |        |
|--------------------------------------|----------------------------------------------------------------------------------------------------------------------------------------------------------------------------------------------------------------|--|---------------------------------------------------------------------------|-------|--------|
|                                      | THESE DRAWINGS AND SPECIFICATIONS<br>ARE THE PROPERTY OF EDAC INC.,AND<br>SHALL NOT BE REPRODUCED,OR COPIED<br>OR USED AS THE BASIS FOR THE<br>MANUFACTURE OR SALE OF APPARATUS<br>WITHOUT WRITTEN PERMISSION. |  | NTS<br>NUMBER                                                             | SHEET | I OF 2 |
| YOUR CONNECTION TO QUALITY & SERVICE |                                                                                                                                                                                                                |  | )7 Assembly                                                               |       | 1      |