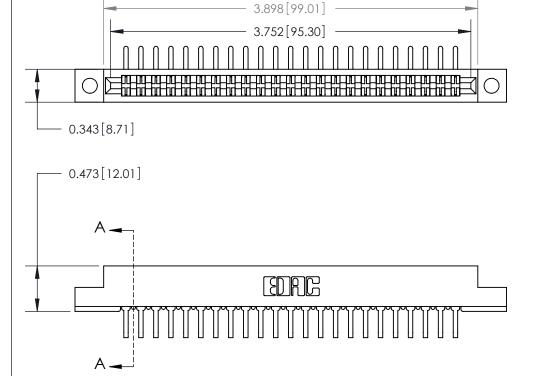

## **Contact Detail**

90 Degree Bend (Code 522 and 540 Contacts)

.156 [3.96] Contact Spacing x .200 [5.08] Row Spacing

**SECTION A-A** 

.095 [2.41] Point of Contact (Measured from bottom of Card Slot)

**See Accompanying Page for:** 

**Contact Bend Details** 

807/857 Series High Temp Card Edge Connector Part Number: 807-046-458-202

YOUR CONNECTION TO QUALITY & SERVICE

| ACAD REFERENCE NO. 807 ENG MASTER |                  |
|-----------------------------------|------------------|
| DRAWN: J.LEE                      | DATE: AUG. 11/09 |
| CHECKED:                          | DATE:            |
| SCALE: NTS                        | SHEET 1 OF 2     |
| DRAWING NUMBER                    | ISSUE            |