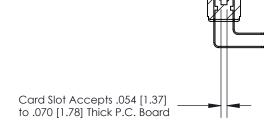

## **Contact Detail**

90 Degree Bend (Code 522 and 540 Contacts)

.156 [3.96] Contact Spacing x .200 [5.08] Row Spacing

**SECTION A-A** 

.095 [2.41] Point of Contact (Measured from bottom of Card Slot)

**See Accompanying Page for:** 