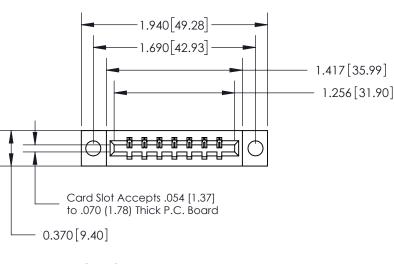

833 Series High Temp Card Edge Connector Part Number: 833-007-540-604

**EDAC INC** TORONTO, ONTARIO CANADA

THESE DRAWINGS AND SPECIFICATIONS ARE THE PROPERTY OF EDAC INC.,AND SHALL NOT BE REPRODUCED, OR COPIED OR USED AS THE BASIS FOR THE MANUFACTURE OR SALE OF APPARATUS WITHOUT WRITTEN PERMISSION.

| ACAD REFERENCE NO. | 833 ENG MASTER   |  |  |
|--------------------|------------------|--|--|
| DRAWN: J.LEE       | DATE: OCT. 14/09 |  |  |
| CHECKED:           | DATE:            |  |  |
| SCALE: NTS         | SHEET 1 OF 3     |  |  |
| DRAWING NUMBER     | ISSUE            |  |  |
| 833 Assembly       | 1                |  |  |