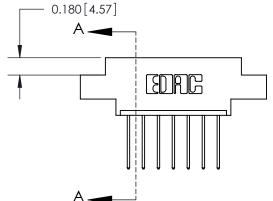

ORIGINAL

|                               | SECTION A-A<br>0.388 [9.86]<br>Card Slot |
|-------------------------------|------------------------------------------|
| .160 [4.06] Point of Contact— |                                          |
|                               |                                          |
|                               |                                          |

833 Series High Temp Card Edge Connector Part Number: 833-007-540-604

**EDAC INC** TORONTO, ONTARIO CANADA

THESE DRAWINGS AND SPECIFICATIONS ARE THE PROPERTY OF EDAC INC.,AND SHALL NOT BE REPRODUCED, OR COPIED OR USED AS THE BASIS FOR THE MANUFACTURE OR SALE OF APPARATUS WITHOUT WRITTEN PERMISSION.

| ACAD REFERENCE NO. | 833 ENG MASTER   |  |  |
|--------------------|------------------|--|--|
| DRAWN: J.LEE       | DATE: OCT. 14/09 |  |  |
| CHECKED:           | DATE:            |  |  |
| SCALE: NTS         | SHEET 1 OF 3     |  |  |
| DRAWING NUMBER     | ISSUE            |  |  |
| 833 Assembly       | 1                |  |  |