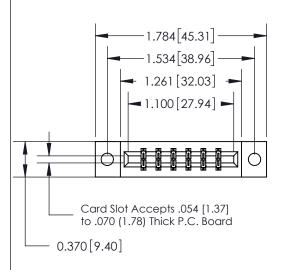

## **See Accompanying Page for:**

- **Bend Detail**
- **Mounting Options**

THIS IS A C.A.D. GENERATED DRAWING DO NOT MAKE MANUAL REVISIONS TO MASTER.

ISSUE NUMBER ORIGINAL

833 Series High Temp Card Edge Connector Part Number: 833-012-556-802