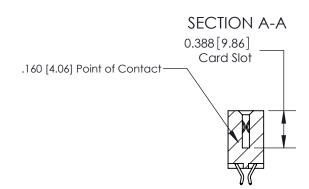

## **Contact Detail**

556-Extender Board Bend (Code 520 Contacts)

.156 [3.96] Contact Spacing x .200 [5.08] Row Spacing