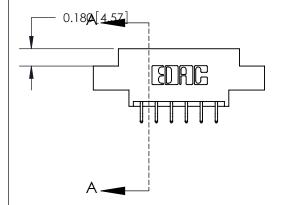

## **Contact Detail**

556-Extender Board Bend (Code 520 Contacts)

.156 [3.96] Contact Spacing x .200 [5.08] Row Spacing