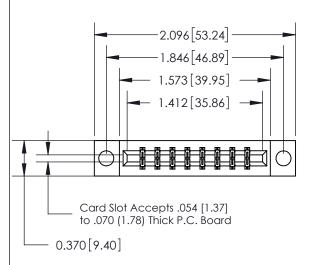

## **See Accompanying Page for:**

- **Bend Detail**
- **Mounting Options**

THIS IS A C.A.D. GENERATED DRAWING DO NOT MAKE MANUAL REVISIONS TO MASTER.

ISSUE NUMBER ORIGINAL

833 Series High Temp Card Edge Connector Part Number: 833-016-560-804