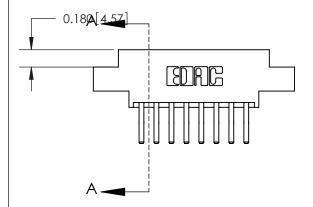

## **Contact Detail**

560-Extender Board Bend (Code 523 Contacts)

.156 [3.96] Contact Spacing x .200 [5.08] Row Spacing