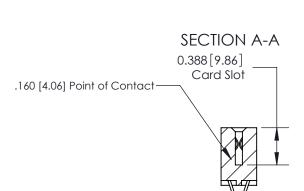

## **Contact Detail**

560-Extender Board Bend (Code 523 Contacts)

.156 [3.96] Contact Spacing x .200 [5.08] Row Spacing