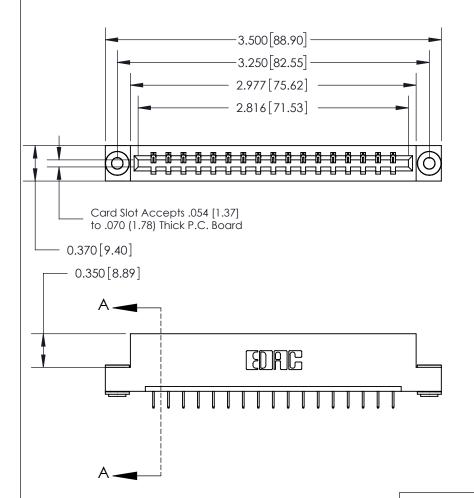

ISSUE NUMBER ORIGINAL

1

SECTION A-A 0.388 [9.86] Card Slot .160 [4.06] Point of Contact-

## **See Accompanying Page for:**

- **Bend Detail**
- **Mounting Options**

| 833 Series High Temp Card Edge Connector |
|------------------------------------------|
| Part Number: 833-017-524-103             |