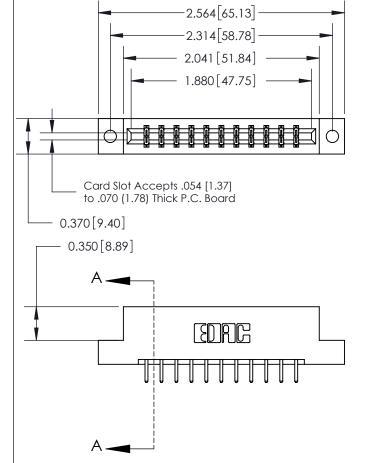

833 Series High Temp Card Edge Connector Part Number: 833-022-520-202

**EDAC INC** TORONTO, ONTARIO CANADA

THESE DRAWINGS AND SPECIFICATIONS ARE THE PROPERTY OF EDAC INC.,AND SHALL NOT BE REPRODUCED, OR COPIED OR USED AS THE BASIS FOR THE MANUFACTURE OR SALE OF APPARATUS WITHOUT WRITTEN PERMISSION.

| ACAD REFERENCE NO. | 833 ENG MASTER   |  |  |
|--------------------|------------------|--|--|
| DRAWN: J.LEE       | DATE: OCT. 14/09 |  |  |
| CHECKED:           | DATE:            |  |  |
| SCALE: NTS         | SHEET 1 OF 3     |  |  |
| DRAWING NUMBER     | ISSUE            |  |  |
| 833 Assembly       | 1                |  |  |