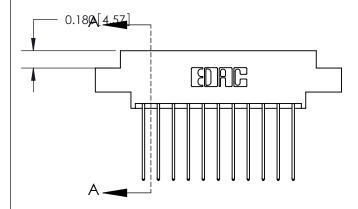

833 Assembly

ORIGINAL (1)

ORIGINAL

| 833 Series High Temp Card Edge Connector<br>Contact Bend Detail           |                                                                                                                                                                 | ACAD REFERENCE NO. | 833 ENG MASTER   |               |
|---------------------------------------------------------------------------|-----------------------------------------------------------------------------------------------------------------------------------------------------------------|--------------------|------------------|---------------|
|                                                                           |                                                                                                                                                                 | DRAWN: J.LEE       | DATE: OCT. 14/09 |               |
|                                                                           |                                                                                                                                                                 | CHECKED: DATE:     |                  |               |
| TORONTO, ONTARIO CANADA  ARE THE PRO SHALL NOT BE OR USED AS I MANUFACTUE | THESE DRAWINGS AND SPECIFICATIONS                                                                                                                               | SCALE: NTS         | SHEET 2          | 2 <b>OF</b> 3 |
|                                                                           | ARE THE PROPERTY OF EDAC INC., AND SHALL NOT BE REPRODUCED, OR COPIED OR USED AS THE BASIS FOR THE MANUFACTURE OR SALE OF APPARATUS WITHOUT WRITTEN PERMISSION. | DRAWING NUMBER     |                  | ISSUE         |
|                                                                           |                                                                                                                                                                 | 833 Assembly       |                  | 1             |