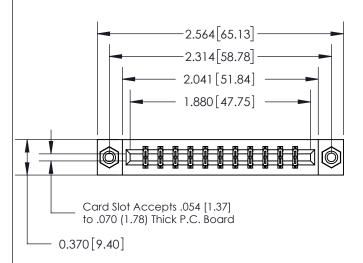

## **See Accompanying Page for:**

- **Bend Detail**
- **Mounting Options**

THIS IS A C.A.D. GENERATED DRAWING DO NOT MAKE MANUAL REVISIONS TO MASTER.

ISSUE NUMBER ORIGINAL

833 Series High Temp Card Edge Connector Part Number: 833-022-541-808