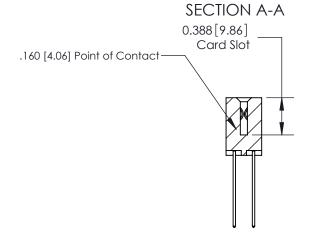

833 Assembly

ORIGINAL (1)

ORIGINAL

| 833 Series High Temp Card Edge Connector<br>Contact Bend Detail           |                                                                                                                                                                 | ACAD REFERENCE NO. | 833 ENG MASTER   |               |
|---------------------------------------------------------------------------|-----------------------------------------------------------------------------------------------------------------------------------------------------------------|--------------------|------------------|---------------|
|                                                                           |                                                                                                                                                                 | DRAWN: J.LEE       | DATE: OCT. 14/09 |               |
|                                                                           |                                                                                                                                                                 | CHECKED: DATE:     |                  |               |
| TORONTO, ONTARIO CANADA  ARE THE PRO SHALL NOT BE OR USED AS I MANUFACTUE | THESE DRAWINGS AND SPECIFICATIONS                                                                                                                               | SCALE: NTS         | SHEET 2          | 2 <b>OF</b> 3 |
|                                                                           | ARE THE PROPERTY OF EDAC INC., AND SHALL NOT BE REPRODUCED, OR COPIED OR USED AS THE BASIS FOR THE MANUFACTURE OR SALE OF APPARATUS WITHOUT WRITTEN PERMISSION. | DRAWING NUMBER     |                  | ISSUE         |
|                                                                           |                                                                                                                                                                 | 833 Assembly       |                  | 1             |