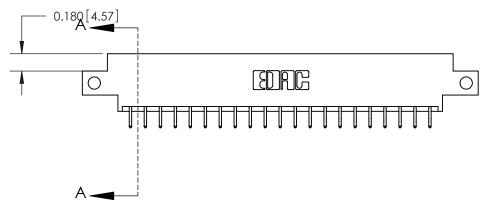

## **Contact Detail**

556-Extender Board Bend (Code 520 Contacts)

.156 [3.96] Contact Spacing x .200 [5.08] Row Spacing

THIS IS A C.A.D. GENERATED DRAWING DO NOT MAKE MANUAL REVISIONS TO MASTER.

ISSUE NUMBER ORIGINAL

SECTION A-A 0.388 [9.86] Card Slot .160 [4.06] Point of Contact-