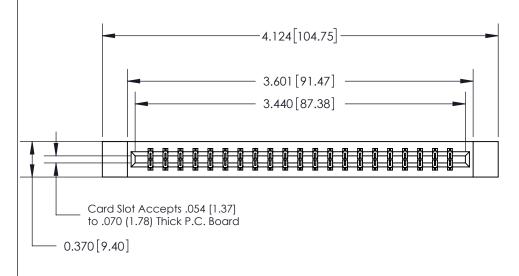

## **See Accompanying Page for:**

- **Bend Detail**
- **Mounting Options**

833 Series High Temp Card Edge Connector Part Number: 833-042-556-812

**EDAC INC** TORONTO, ONTARIO CANADA

THESE DRAWINGS AND SPECIFICATIONS ARE THE PROPERTY OF EDAC INC.,AND SHALL NOT BE REPRODUCED, OR COPIED OR USED AS THE BASIS FOR THE MANUFACTURE OR SALE OF APPARATUS WITHOUT WRITTEN PERMISSION.

| ACAD REFERENCE NO. | 833 ENG MASTER   |  |  |
|--------------------|------------------|--|--|
| DRAWN: J.LEE       | DATE: OCT. 14/09 |  |  |
| CHECKED:           | DATE:            |  |  |
| SCALE: NTS         | SHEET 1 OF 3     |  |  |
| DRAWING NUMBER     | ISSUE            |  |  |