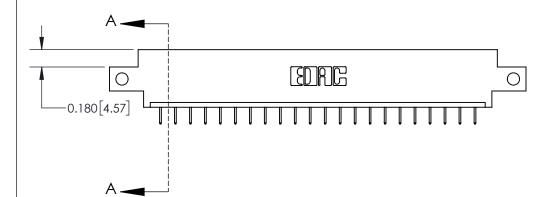

**Mounting Option** 12-.128 (3.25) Dia. Side Mounting Holes **Contact Detail** 524-P.C. Tail .018 Sq.(0.46 Sq.) - Tail LG=.175(4.45) .156 [3.96] Contact Spacing x .200 [5.08] Row Spacing

THIS IS A C.A.D. GENERATED DRAWING DO NOT MAKE MANUAL REVISIONS TO MASTER.

ISSUE NUMBER

ORIGINAL

-4.338[110.19] 3.742 [95.05] 3.596 [91.34] Card Slot Accepts .054 [1.37] to .070 [1.78] Thick P.C. Board

0.600 [15.24] 0.330[8.38] Card Slot .160 [4.06] Point of Contact SECTION A-A