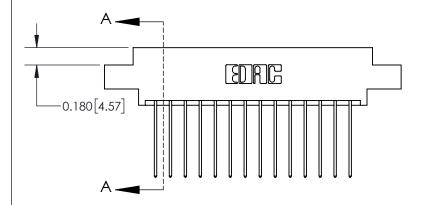

## **Contact Detail**

541-Wire Wrap .025 Sq.(0.64 Sq.) - Tail LG=.750(19.05) .156 [3.96] Contact Spacing x .200 [5.08] Row Spacing

THIS IS A C.A.D. GENERATED DRAWING DO NOT MAKE MANUAL REVISIONS TO MASTER.

ISSUE NUMBER

ORIGINAL

1

| 837/887 Series High Temp Card Edge Connector<br>Contact Bend Detail |                                                                                                                                                               | ACAD REFERENCE NO. | 837 ENG MASTER   |       |
|---------------------------------------------------------------------|---------------------------------------------------------------------------------------------------------------------------------------------------------------|--------------------|------------------|-------|
|                                                                     |                                                                                                                                                               | DRAWN: J.LEE       | DATE: OCT. 06/09 |       |
|                                                                     |                                                                                                                                                               | CHECKED:           | DATE:            |       |
| EDAC INC THESE DRAWINGS AND SPECIFICATIONS                          | SCALE: NTS                                                                                                                                                    | SHEET              | 2 <b>OF</b> 2    |       |
| TORONTO, ONTARIO                                                    | TORONTO, ONTARIO  CANADA  TORONTO, ONTARIO  CANADA  TORONTO, ONTARIO  CANADA  TORONTO, ONTARIO  OR USED AS THE BASIS FOR THE MANUFACTURE OR SALE OF APPARATUS | DRAWING NUMBER     | •                | ISSUE |
| YOUR CONNECTION TO QUALITY & SERVICE                                |                                                                                                                                                               | 837 Assembly       |                  | 1     |