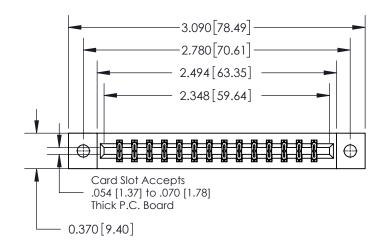

**Mounting Option** 

02-.128 (3.25) Dia. Mounting Holes

ISSUE NUMBER ORIGINAL

0.600 [15.24] 0.330[8.38] Card Slot .160 [4.06] Point of Contact **SECTION A-A** 

**See Accompanying Page for: Contact Bend Details** 

837/887 Series High Temp Card Edge Connector Part Number: 837-028-541-802