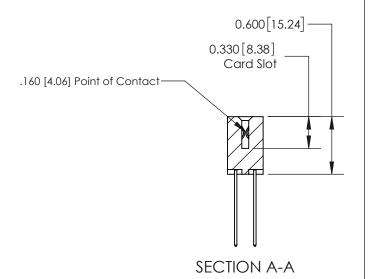

**See Accompanying Page for:** 

**Contact Bend Details** 

ISSUE NUMBER

ORIGINAL

1

| 837/887 Series High Temp Card Edge Connector<br>Contact Bend Detail |                                                                                                                                     | ACAD REFERENCE NO. | 837 ENG MASTER   |               |
|---------------------------------------------------------------------|-------------------------------------------------------------------------------------------------------------------------------------|--------------------|------------------|---------------|
|                                                                     |                                                                                                                                     | DRAWN: J.LEE       | DATE: OCT. 06/09 |               |
|                                                                     |                                                                                                                                     | CHECKED:           | DATE:            |               |
| EDAC INC                                                            | THESE DRAWINGS AND SPECIFICATIONS ARE THE PROPERTY OF EDAC INC.,AND SHALL NOT BE REPRODUCED, OR COPIED OR USED AS THE BASIS FOR THE | SCALE: NTS         | SHEET            | 2 <b>OF</b> 2 |
| TORONTO, ONTARIO CANADA                                             |                                                                                                                                     | DRAWING NUMBER     | •                | ISSUE         |
| YOUR CONNECTION TO QUALITY & SERVICE                                | MANUFACTURE OR SALE OF APPARATUS WITHOUT WRITTEN PERMISSION.                                                                        | 837 Assembly       |                  | 1             |