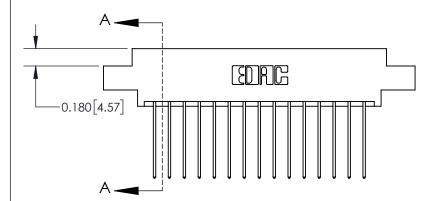

**See Accompanying Page for:** 

**Contact Bend Details** 

ISSUE NUMBER

ORIGINAL

1

| 837/887 Series High Temp Card Edge Connector<br>Contact Bend Detail |                                                                                                                                     | ACAD REFERENCE NO. | 837 ENG MASTER   |               |
|---------------------------------------------------------------------|-------------------------------------------------------------------------------------------------------------------------------------|--------------------|------------------|---------------|
|                                                                     |                                                                                                                                     | DRAWN: J.LEE       | DATE: OCT. 06/09 |               |
|                                                                     |                                                                                                                                     | CHECKED:           | DATE:            |               |
| EDAC INC                                                            | THESE DRAWINGS AND SPECIFICATIONS ARE THE PROPERTY OF EDAC INC.,AND SHALL NOT BE REPRODUCED, OR COPIED OR USED AS THE BASIS FOR THE | SCALE: NTS         | SHEET            | 2 <b>OF</b> 2 |
| TORONTO, ONTARIO CANADA                                             |                                                                                                                                     | DRAWING NUMBER     | •                | ISSUE         |
| YOUR CONNECTION TO QUALITY & SERVICE                                | MANUFACTURE OR SALE OF APPARATUS WITHOUT WRITTEN PERMISSION.                                                                        | 837 Assembly       |                  | 1             |