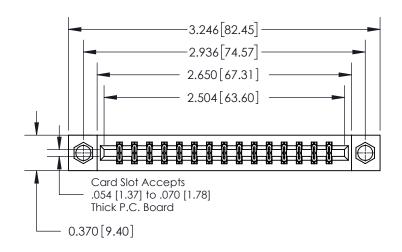

## **Contact Detail**

541-Wire Wrap .025 Sq.(0.64 Sq.) - Tail LG=.750(19.05) .156 [3.96] Contact Spacing x .200 [5.08] Row Spacing

THIS IS A C.A.D. GENERATED DRAWING DO NOT MAKE MANUAL REVISIONS TO MASTER.

ISSUE NUMBER ORIGINAL

837/887 Series High Temp Card Edge Connector Part Number: 837-030-541-807

YOUR CONNECTION TO QUALITY & SERVICE

**EDAC INC** TORONTO, ONTARIO CANADA

THESE DRAWINGS AND SPECIFICATIONS ARE THE PROPERTY OF EDAC INC.,AND SHALL NOT BE REPRODUCED, OR COPIED OR USED AS THE BASIS FOR THE MANUFACTURE OR SALE OF APPARATUS WITHOUT WRITTEN PERMISSION.