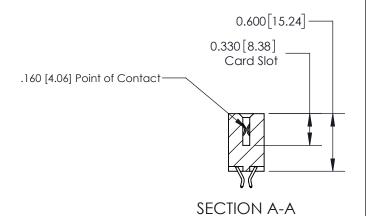

## **Contact Detail**

556-Extender Board Bend (Code 520 Contacts)

.156 [3.96] Contact Spacing x .200 [5.08] Row Spacing

THIS IS A C.A.D. GENERATED DRAWING DO NOT MAKE MANUAL REVISIONS TO MASTER.

ISSUE NUMBER

ORIGINAL

**See Accompanying Page for:** 

**Contact Bend Details** 

837/887 Series High Temp Card Edge Connector Part Number: 837-032-556-201

YOUR CONNECTION TO QUALITY & SERVICE

**EDAC INC** TORONTO, ONTARIO CANADA