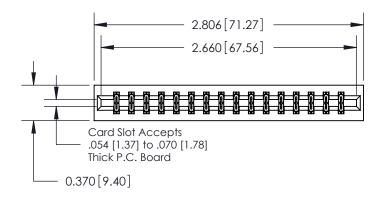

## **Contact Detail**

556-Extender Board Bend (Code 520 Contacts)

.156 [3.96] Contact Spacing x .200 [5.08] Row Spacing

THIS IS A C.A.D. GENERATED DRAWING DO NOT MAKE MANUAL REVISIONS TO MASTER.

ISSUE NUMBER

ORIGINAL

**See Accompanying Page for:** 

**Contact Bend Details** 

837/887 Series High Temp Card Edge Connector Part Number: 837-032-556-201

YOUR CONNECTION TO QUALITY & SERVICE

**EDAC INC** TORONTO, ONTARIO CANADA