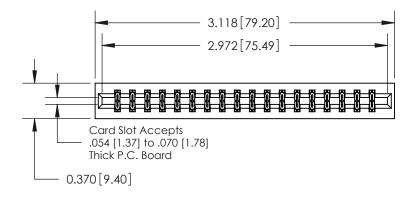

## **See Accompanying Page for:**

**Contact Bend Details** 

837/887 Series High Temp Card Edge Connector Part Number: 837-036-544-201

YOUR CONNECTION TO QUALITY & SERVICE

**EDAC INC** TORONTO, ONTARIO CANADA