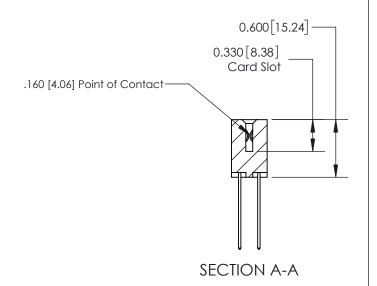

ISSUE NUMBER

ORIGINAL

1

| 837/887 Series High Temp Card Edge Connector<br>Contact Bend Detail |                                                                                                                                    | ACAD REFERENCE NO. | 837 ENG MASTER   |               |
|---------------------------------------------------------------------|------------------------------------------------------------------------------------------------------------------------------------|--------------------|------------------|---------------|
|                                                                     |                                                                                                                                    | DRAWN: J.LEE       | DATE: OCT. 06/09 |               |
|                                                                     |                                                                                                                                    | CHECKED:           | DATE:            |               |
| EDAC INC                                                            | THESE DRAWINGS AND SPECIFICATIONS ARE THE PROPERTY OF EDAC INC.,AND SHALL NOT BE REPRODUCED,OR COPIED OR USED AS THE BASIS FOR THE | SCALE: NTS         | SHEET            | 2 <b>OF</b> 2 |
| TORONTO, ONTARIO CANADA                                             |                                                                                                                                    | DRAWING NUMBER     | •                | ISSUE         |
| YOUR CONNECTION TO QUALITY & SERVICE                                | MANUFACTURE OR SALE OF APPARATUS WITHOUT WRITTEN PERMISSION.                                                                       | 837 Assembly       |                  | 1             |