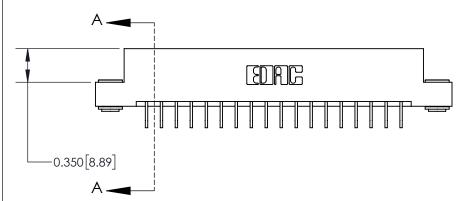

**See Accompanying Page for:** 

**Contact Bend Details** 

837/887 Series High Temp Card Edge Connector Part Number: 837-036-559-203

YOUR CONNECTION TO QUALITY & SERVICE

**EDAC INC** TORONTO, ONTARIO CANADA