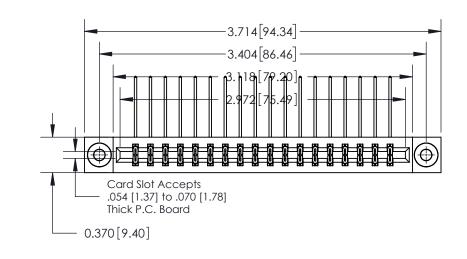

|                              | 0.600[15.24]<br>0.330[8.38]<br>Card Slot |
|------------------------------|------------------------------------------|
| .160 [4.06] Point of Contact |                                          |
|                              |                                          |
|                              | SECTION A-A                              |

**See Accompanying Page for:** 

**Contact Bend Details** 

837/887 Series High Temp Card Edge Connector Part Number: 837-036-559-203

YOUR CONNECTION TO QUALITY & SERVICE

**EDAC INC** TORONTO, ONTARIO CANADA