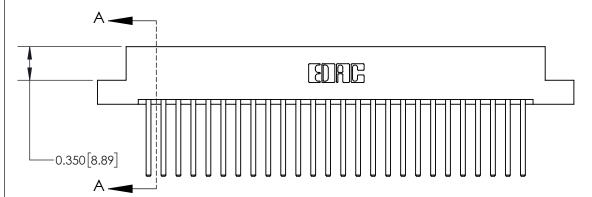

## **Contact Detail**

544-Wire Wrap .050x.025(1.27x0.64) - Tail LG=.750(19.05)

.156 [3.96] Contact Spacing x .200 [5.08] Row Spacing

THIS IS A C.A.D. GENERATED DRAWING DO NOT MAKE MANUAL REVISIONS TO MASTER.

ISSUE NUMBER

ORIGINAL

**See Accompanying Page for:** 

**Contact Bend Details** 

837/887 Series High Temp Card Edge Connector Part Number: 837-052-544-208

YOUR CONNECTION TO QUALITY & SERVICE

**EDAC INC** TORONTO, ONTARIO CANADA