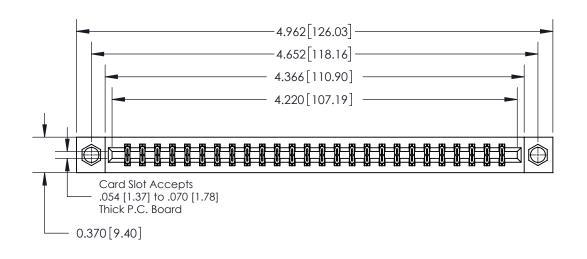

**Mounting Option** 

08-#4-40 Unified Threaded Inserts

ISSUE NUMBER

ORIGINAL

**See Accompanying Page for:** 

**Contact Bend Details** 

837/887 Series High Temp Card Edge Connector Part Number: 837-052-544-208

YOUR CONNECTION TO QUALITY & SERVICE

**EDAC INC** TORONTO, ONTARIO CANADA