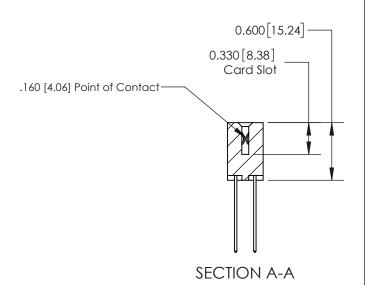

ISSUE NUMBER

ORIGINAL

1

| 837/887 Series High Temp Card Edge Connector<br>Contact Bend Detail |                                                              | ACAD REFERENCE NO. | 837 ENG MASTER   |               |
|---------------------------------------------------------------------|--------------------------------------------------------------|--------------------|------------------|---------------|
|                                                                     |                                                              | DRAWN: J.LEE       | DATE: OCT. 06/09 |               |
|                                                                     |                                                              | CHECKED:           | DATE:            |               |
| EDAC INC                                                            | ARE THE PROPERTY OF EDAC INC. AND                            | SCALE: NTS         | SHEET            | 2 <b>OF</b> 2 |
| TORONTO, ONTARIO CANADA                                             |                                                              | DRAWING NUMBER     | •                | ISSUE         |
| YOUR CONNECTION TO QUALITY & SERVICE                                | MANUFACTURE OR SALE OF APPARATUS WITHOUT WRITTEN PERMISSION. | 837 Assembly       |                  | 1             |