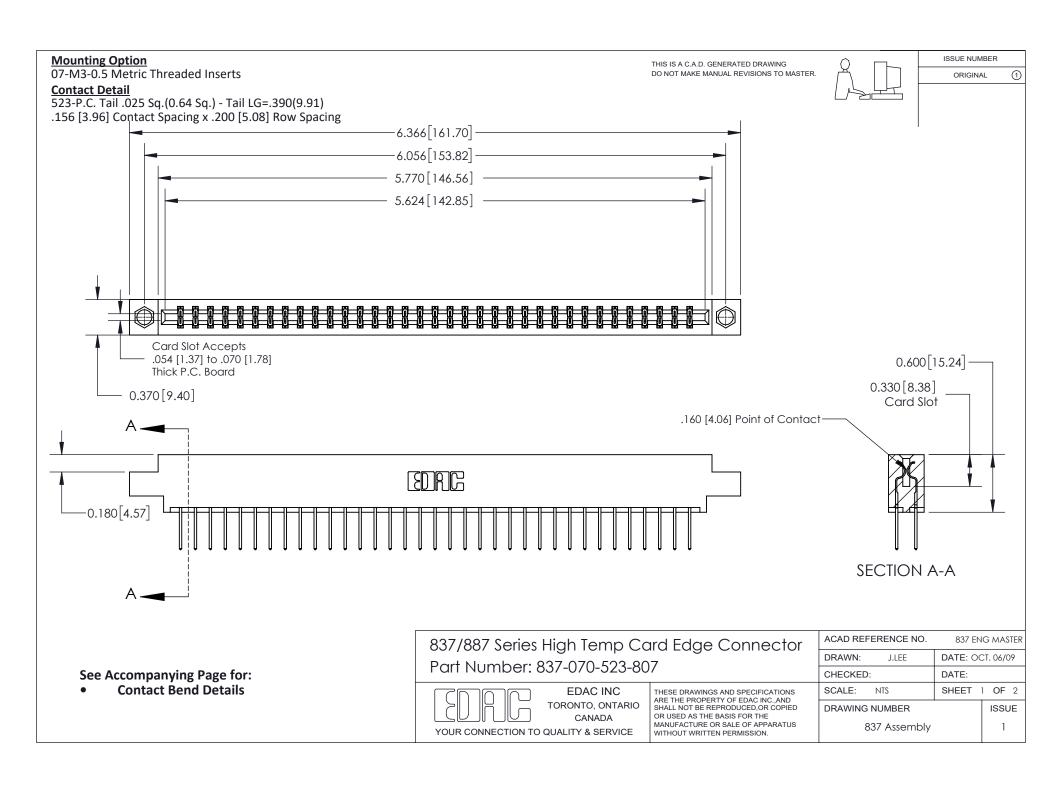

ISSUE NUMBER

ORIGINAL

1

| 837/887 Series High Temp Card Edge Connector<br>Contact Bend Detail |                                                                                                                                                                                                   | ACAD REFERENCE NO. 837 EN |                  | 3 MASTER      |
|---------------------------------------------------------------------|---------------------------------------------------------------------------------------------------------------------------------------------------------------------------------------------------|---------------------------|------------------|---------------|
|                                                                     |                                                                                                                                                                                                   | DRAWN: J.LEE              | DATE: OCT. 06/09 |               |
|                                                                     |                                                                                                                                                                                                   | CHECKED:                  | DATE:            |               |
| TORONTO, ONTARIO                                                    | THESE DRAWINGS AND SPECIFICATIONS ARE THE PROPERTY OF EDAC INC., AND SHALL NOT BE REPRODUCED, OR COPIED OR USED AS THE BASIS FOR THE MANUFACTURE OR SALE OF APPARATUS WITHOUT WRITTEN PERMISSION. | SCALE: NTS                | SHEET            | 2 <b>OF</b> 2 |
|                                                                     |                                                                                                                                                                                                   | DRAWING NUMBER            | •                | ISSUE         |
| YOUR CONNECTION TO QUALITY & SERVICE                                |                                                                                                                                                                                                   | 837 Assembly              |                  | 1             |