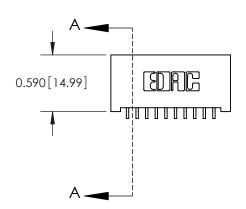

842 Assembly

SECTION A-A

THIS IS A C.A.D. GENERATED DRAWING DO NOT MAKE MANUAL REVISIONS TO MASTER

ORIGINAL (1)

| 842/892 Series High Temp Card Edge Connector<br>Contact Bend Detail |                                                                 |              | ACAD REFERENCE NO. 842 ENG MASTER |          |          |  |
|---------------------------------------------------------------------|-----------------------------------------------------------------|--------------|-----------------------------------|----------|----------|--|
|                                                                     |                                                                 |              | J.LEE                             | DATE: OC | T. 06/09 |  |
| Contact bend betall                                                 |                                                                 | CHECKE       | ):                                | DATE:    |          |  |
| EDAC INC                                                            | ARE THE BROBERTY OF FRACTING AND                                |              | NTS                               | SHEET :  | 2 OF 3   |  |
| TORONTO, ONTARIO                                                    | SHALL NOT BE REPRODUCED, OR COPIED OR USED AS THE BASIS FOR THE | DRAWING      | NUMBER                            |          | ISSUE    |  |
| YOUR CONNECTION TO QUALITY & SERVICE                                | MANUFACTURE OR SALE OF APPARATUS WITHOUT WRITTEN PERMISSION.    | 842 Assembly |                                   | 1        |          |  |