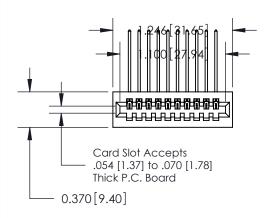

## **Contact Detail**

559-90 Degree Bend (Code 541 Contacts)

.100 [2.54] Contact Spacing x .200 [5.08] Row Spacing

**See Accompanying Pages for:** 

- **Contact Bend Details**
- **Mounting Options**

.240 [6.10] Point of Contact-

842/892 Series High Temp Card Edge Connector Part Number: 842-010-559-101

|   | ACAD REFERENCE NO | 842 ENG MASTER   |
|---|-------------------|------------------|
|   | DRAWN: J.LEE      | DATE: OCT. 06/09 |
|   | CHECKED:          | DATE:            |
|   | SCALE: NTS        | SHEET 1 OF 3     |
| ) | DRAWING NUMBER    | ISSUE            |