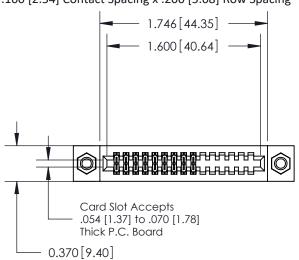

## **Contact Detail**

500-Wire Hole .050x.025(1.27x0.64) - Tail LG=.270(6.86) .100 [2.54] Contact Spacing x .200 [5.08] Row Spacing

**See Accompanying Pages for:** 

- **Contact Bend Details**
- **Mounting Options**

.240 [6.10] Point of Contact-

YOUR CONNECTION TO QUALITY & SERVICE

| ACAD REFERENCE NO | . 842 ENG MASTER |  |  |  |
|-------------------|------------------|--|--|--|
| DRAWN: J.LEE      | DATE: OCT. 06/09 |  |  |  |
| CHECKED:          | DATE:            |  |  |  |
| SCALE: NTS        | SHEET 1 OF 3     |  |  |  |
| DRAWING NUMBER    | ISSUE            |  |  |  |