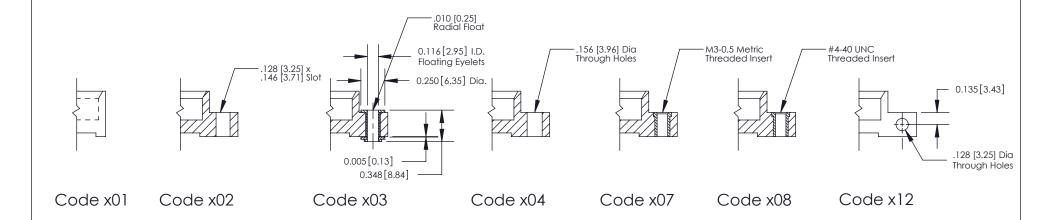

**Mounting Option** 

07-M3-0.5 Metric Threaded Inserts

THIS IS A C.A.D. GENERATED DRAWING DO NOT MAKE MANUAL REVISIONS TO MASTER

SSUE NUMBER

DRIGINAL

1

| 842/892 Series High Temp Card Edge Connector<br>Mounting Options |                                                                                                  | ACAD REFERENCE NO. 842 ENG MASTER |             |         |           |
|------------------------------------------------------------------|--------------------------------------------------------------------------------------------------|-----------------------------------|-------------|---------|-----------|
|                                                                  |                                                                                                  | DRAWN:                            | J.LEE       | DATE: O | CT. 06/09 |
|                                                                  |                                                                                                  | CHECKED:                          |             | DATE:   |           |
| EDAC INC THESE DRAWINGS AND SPECIFICATIONS                       | SCALE:                                                                                           | NTS                               | SHEET :     | 3 OF 3  |           |
| I   S   I   G   TORONTO, ONTARIO                                 | ARE THE PROPERTY OF EDAC INC.,AND SHALL NOT BE REPRODUCED,OR COPIED OR USED AS THE BASIS FOR THE | DRAWING                           | NUMBER      |         | ISSUE     |
| YOUR CONNECTION TO QUALITY & SERVICE                             | MANUFACTURE OR SALE OF APPARATUS                                                                 | 8                                 | 42 Assembly |         | 1         |