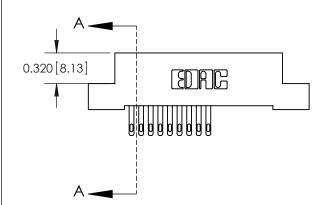

SECTION A-A

842 Assembly

THIS IS A C.A.D. GENERATED DRAWING DO NOT MAKE MANUAL REVISIONS TO MASTER.

ISSUE NUMBER

ORIGINAL

1

| 842/892 Series High Temp Card Edge Connector<br>Contact Bend Detail |                                                                                                                                     | ACAD REFERENCE NO. 842 ENG MASTER |          |                         |  |
|---------------------------------------------------------------------|-------------------------------------------------------------------------------------------------------------------------------------|-----------------------------------|----------|-------------------------|--|
|                                                                     |                                                                                                                                     | DRAWN: J.LEE                      | DATE: OC | DATE: <b>OCT.</b> 06/09 |  |
|                                                                     |                                                                                                                                     | CHECKED:                          | DATE:    | DATE:                   |  |
| EDAC INC                                                            | THESE DRAWINGS AND SPECIFICATIONS ARE THE PROPERTY OF EDAC INC. AND SHALL NOT BE REPRODUCED, OR COPIED OR USED AS THE BASIS FOR THE | SCALE: NTS                        | SHEET    | 2 OF 3                  |  |
| TORONTO, ONTARIO                                                    |                                                                                                                                     | DRAWING NUMBER                    | •        | ISSUE                   |  |
| YOUR CONNECTION TO QUALITY & SERVICE                                | MANUFACTURE OR SALE OF APPARATUS                                                                                                    | 842 Assemb                        | ly       | 1                       |  |