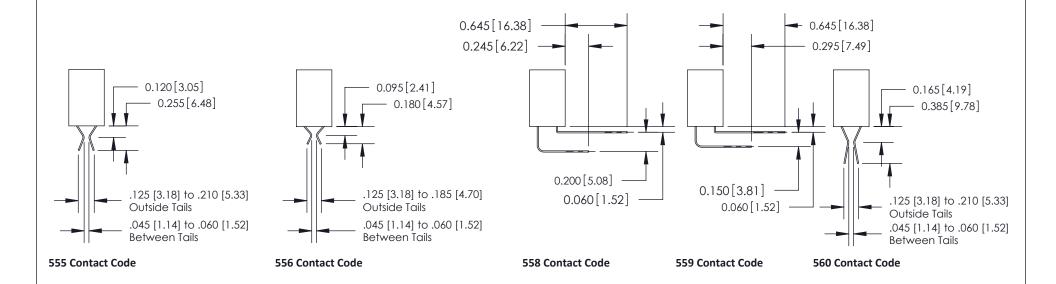

SECTION A-A

842 Assembly

THIS IS A C.A.D. GENERATED DRAWING DO NOT MAKE MANUAL REVISIONS TO MASTER.

ISSUE NUMBER

ORIGINAL

1

| 842/892 Series High Temp Card Edge Connector<br>Contact Bend Detail |                                                                                                                                     | ACAD REFERENCE NO. 842 ENG MASTER |          |                         |  |
|---------------------------------------------------------------------|-------------------------------------------------------------------------------------------------------------------------------------|-----------------------------------|----------|-------------------------|--|
|                                                                     |                                                                                                                                     | DRAWN: J.LEE                      | DATE: OC | DATE: <b>OCT.</b> 06/09 |  |
|                                                                     |                                                                                                                                     | CHECKED:                          | DATE:    | DATE:                   |  |
| EDAC INC                                                            | THESE DRAWINGS AND SPECIFICATIONS ARE THE PROPERTY OF EDAC INC. AND SHALL NOT BE REPRODUCED, OR COPIED OR USED AS THE BASIS FOR THE | SCALE: NTS                        | SHEET    | 2 OF 3                  |  |
| TORONTO, ONTARIO                                                    |                                                                                                                                     | DRAWING NUMBER                    | •        | ISSUE                   |  |
| YOUR CONNECTION TO QUALITY & SERVICE                                | MANUFACTURE OR SALE OF APPARATUS                                                                                                    | 842 Assemb                        | ly       | 1                       |  |