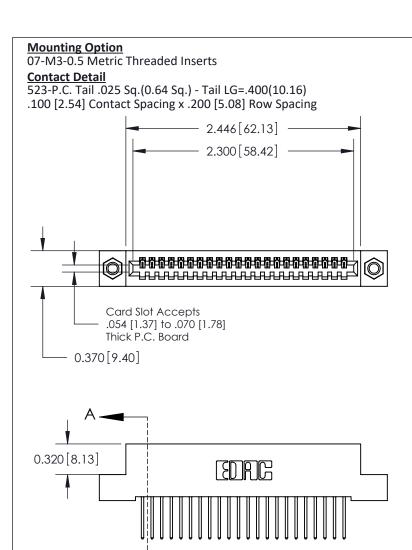

.240 [6.10] Point of Contact-

842/892 Series High Temp Card Edge Connector Part Number: 842-022-523-107

YOUR CONNECTION TO QUALITY & SERVICE

CANADA

J.LEE DATE: OCT. 06/09 SHEET 1 OF 3

842 Assembly

842 ENG MASTER

SECTION A-A

**See Accompanying Pages for: Contact Bend Details** 

**Mounting Options** 

THIS IS A C.A.D. GENERATED DRAWING DO NOT MAKE MANUAL REVISIONS TO MASTER.

ISSUE NUMBER

ORIGINAL

1

| 842/892 Series High Temp Card Edge Connector<br>Contact Bend Detail |                                                                                                                                                                                               | ACAD REFERENCE NO. 842 ENG MASTER |          |                         |  |
|---------------------------------------------------------------------|-----------------------------------------------------------------------------------------------------------------------------------------------------------------------------------------------|-----------------------------------|----------|-------------------------|--|
|                                                                     |                                                                                                                                                                                               | DRAWN: J.LEE                      | DATE: OC | DATE: <b>OCT. 06/09</b> |  |
|                                                                     |                                                                                                                                                                                               | CHECKED:                          | DATE:    | DATE:                   |  |
| EDAC INC                                                            | THESE DRAWINGS AND SPECIFICATIONS ARE THE PROPERTY OF EDAC INCAND SHALL NOT BE REPRODUCED,OR COPIED OR USED AS THE BASIS FOR THE MANUFACTURE OR SALE OF APPARATUS WITHOUT WRITTEN PERMISSION. | SCALE: NTS                        | SHEET    | 2 OF 3                  |  |
| TORONTO, ONTARIO                                                    |                                                                                                                                                                                               | DRAWING NUMBER                    | •        | ISSUE                   |  |
| YOUR CONNECTION TO QUALITY & SERVICE                                |                                                                                                                                                                                               | 842 Assemb                        | bly      | 1                       |  |