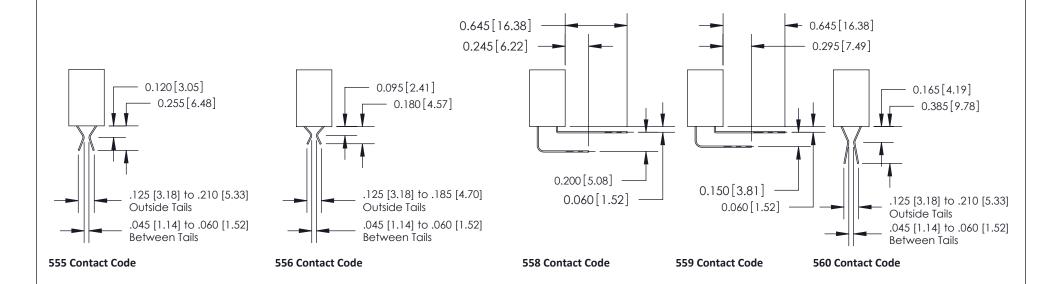

SECTION A-A

**See Accompanying Pages for: Contact Bend Details** 

**Mounting Options** 

THIS IS A C.A.D. GENERATED DRAWING DO NOT MAKE MANUAL REVISIONS TO MASTER.

ISSUE NUMBER

ORIGINAL

1

| 842/892 Series High Temp Card Edge Connector<br>Contact Bend Detail |                                                                                                                                                                                               | ACAD REFERENCE NO. 842 ENG MASTER |          |                         |  |
|---------------------------------------------------------------------|-----------------------------------------------------------------------------------------------------------------------------------------------------------------------------------------------|-----------------------------------|----------|-------------------------|--|
|                                                                     |                                                                                                                                                                                               | DRAWN: J.LEE                      | DATE: OC | DATE: <b>OCT. 06/09</b> |  |
|                                                                     |                                                                                                                                                                                               | CHECKED:                          | DATE:    | DATE:                   |  |
| EDAC INC                                                            | THESE DRAWINGS AND SPECIFICATIONS ARE THE PROPERTY OF EDAC INCAND SHALL NOT BE REPRODUCED,OR COPIED OR USED AS THE BASIS FOR THE MANUFACTURE OR SALE OF APPARATUS WITHOUT WRITTEN PERMISSION. | SCALE: NTS                        | SHEET    | 2 OF 3                  |  |
| TORONTO, ONTARIO                                                    |                                                                                                                                                                                               | DRAWING NUMBER                    | •        | ISSUE                   |  |
| YOUR CONNECTION TO QUALITY & SERVICE                                |                                                                                                                                                                                               | 842 Assemb                        | bly      | 1                       |  |