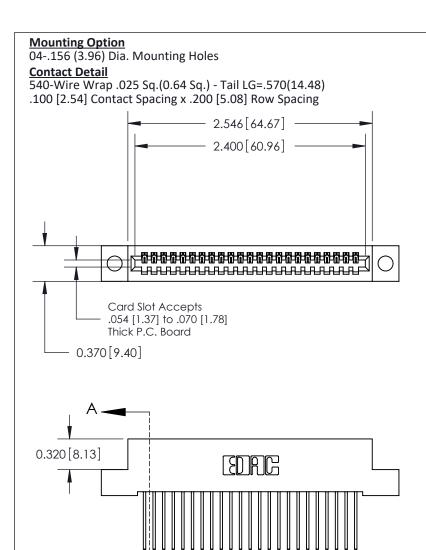

.240 [6.10] Point of Contact-

## **SECTION A-A**

## **See Accompanying Pages for:**

- **Contact Bend Details**
- **Mounting Options**

842/892 Series High Temp Card Edge Connector Part Number: 842-023-540-104

| ACAD REFERENCE NO | 842 ENG MASTER   |  |  |  |
|-------------------|------------------|--|--|--|
| DRAWN: J.LEE      | DATE: OCT. 06/09 |  |  |  |
| CHECKED:          | DATE:            |  |  |  |
| SCALE: NTS        | SHEET 1 OF 3     |  |  |  |
| DRAWING NUMBER    | ISSUE            |  |  |  |