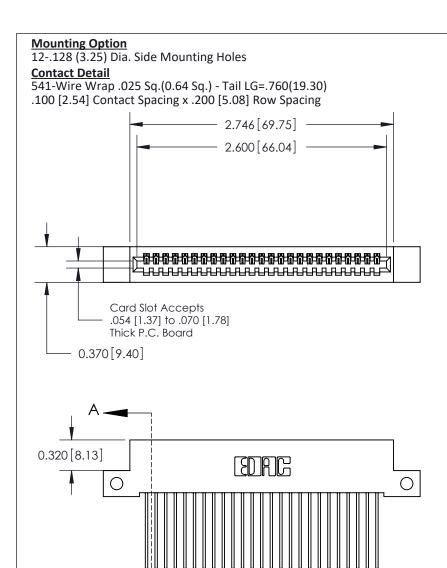

## **See Accompanying Pages for:**

- **Contact Bend Details**
- **Mounting Options**

| 842/892 Series High Temp Card Edge Connector |
|----------------------------------------------|
| Part Number: 842-025-541-112                 |