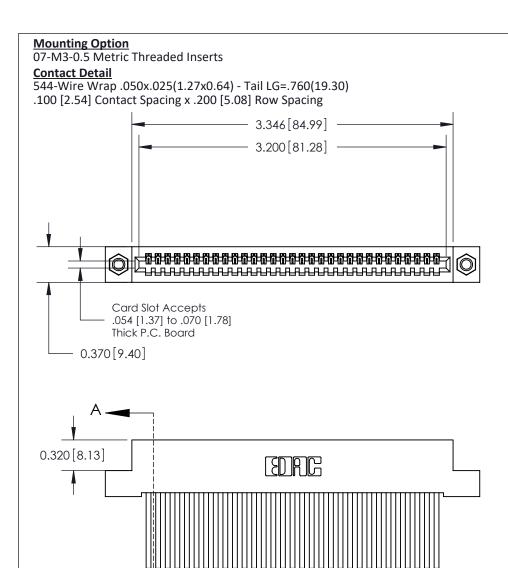

## **See Accompanying Pages for:**

- **Contact Bend Details**
- **Mounting Options**

| 842/892 Series High Temp Card Edge Connector |
|----------------------------------------------|
| Part Number: 842-031-544-107                 |