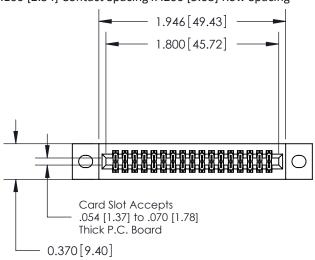

842/892 Series High Temp Card Edge Connector Part Number: 842-034-556-202

YOUR CONNECTION TO QUALITY & SERVICE

| ACAD REFERENCE NO. 842 ENG MASTER |                  |  |  |
|-----------------------------------|------------------|--|--|
| DRAWN: J.LEE                      | DATE: OCT. 06/09 |  |  |
| CHECKED:                          | DATE:            |  |  |
| SCALE: NTS                        | SHEET 1 OF 3     |  |  |
| DRAWING NUMBER                    | ISSUE            |  |  |