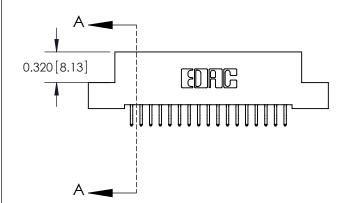

SECTION A-A

842 Assembly

THIS IS A C.A.D. GENERATED DRAWING DO NOT MAKE MANUAL REVISIONS TO MASTER

ORIGINAL (1)

| 842/892 Series High Temp Card Edge Connector<br>Contact Bend Detail           |                                                                 | ACAD REFERENCE NO. 842 ENG MASTER |             |          |          |
|-------------------------------------------------------------------------------|-----------------------------------------------------------------|-----------------------------------|-------------|----------|----------|
|                                                                               |                                                                 | DRAWN:                            | J.LEE       | DATE: OC | T. 06/09 |
|                                                                               |                                                                 | CHECKED:                          |             | DATE:    |          |
| EDAC INC THESE DRAWINGS AND SPECIFICATIONS ARE THE PROPERTY OF EDAC INC., AND | SCALE:                                                          | NTS                               | SHEET :     | 2 OF 3   |          |
| TORONTO, ONTARIO                                                              | SHALL NOT BE REPRODUCED, OR COPIED OR USED AS THE BASIS FOR THE | DRAWING                           | NUMBER      |          | ISSUE    |
| YOUR CONNECTION TO QUALITY & SERVICE                                          | MANUFACTURE OR SALE OF APPARATUS                                |                                   | 42 Assembly |          | 1        |