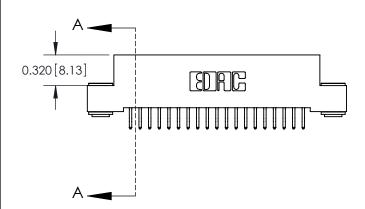

## **Contact Detail**

556-Extender Board Bend (Code 520 Contacts)

.100 [2.54] Contact Spacing x .200 [5.08] Row Spacing

.240 [6.10] Point of Contact-SECTION A-A

842 Assembly

THIS IS A C.A.D. GENERATED DRAWING DO NOT MAKE MANUAL REVISIONS TO MASTER

ORIGINAL (1)

| 842/892 Series High Temp Card Edge Connector<br>Contact Bend Detail |                                                                   | ACAD REFERENCE NO. 842 ENG MASTER |             |          |          |
|---------------------------------------------------------------------|-------------------------------------------------------------------|-----------------------------------|-------------|----------|----------|
|                                                                     |                                                                   | DRAWN:                            | J.LEE       | DATE: OC | T. 06/09 |
|                                                                     |                                                                   | CHECKE                            | ):          | DATE:    |          |
| EDAC INC                                                            | THESE DRAWINGS AND SPECIFICATIONS ARE THE PROPERTY OF EDAC INCAND | SCALE:                            | NTS         | SHEET :  | 2 OF 3   |
| TORONTO, ONTARIO                                                    | SHALL NOT BE REPRODUCED, OR COPIED OR USED AS THE BASIS FOR THE   | DRAWING                           | NUMBER      |          | ISSUE    |
| YOUR CONNECTION TO QUALITY & SERVICE                                | MANUFACTURE OR SALE OF APPARATUS WITHOUT WRITTEN PERMISSION.      | 8                                 | 42 Assembly |          | 1        |