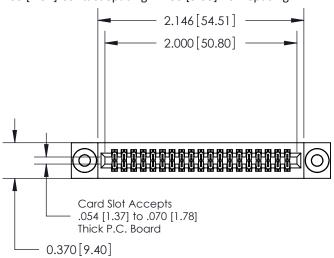

## **See Accompanying Pages for:**

- **Contact Bend Details**
- **Mounting Options**

| 842/892 Series High Temp Card Edge Connector |
|----------------------------------------------|
| Part Number: 842-038-556-203                 |