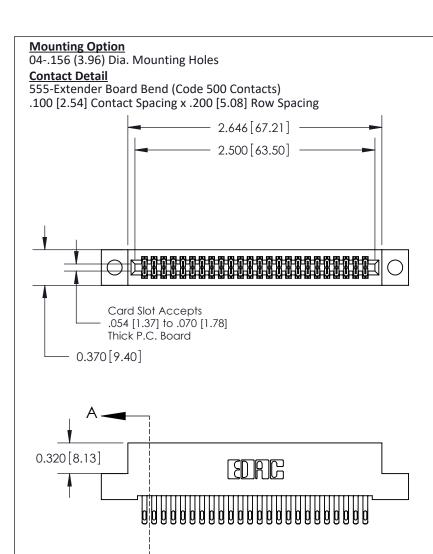

## **See Accompanying Pages for:**

- **Contact Bend Details**
- **Mounting Options**

842/892 Series High Temp Card Edge Connector Part Number: 842-048-555-204

| ACAD REFERENCE NO. 842 ENG MASTE |                  |  |
|----------------------------------|------------------|--|
| DRAWN: J.LEE                     | DATE: OCT. 06/09 |  |
| CHECKED:                         | DATE:            |  |
| SCALE: NTS                       | SHEET 1 OF 3     |  |
| DRAWING NUMBER                   | ISSUE            |  |

842 Assembly

THIS IS A C.A.D. GENERATED DRAWING DO NOT MAKE MANUAL REVISIONS TO MASTER

ORIGINAL (1)

| 842/892 Series High Temp Card Edge Connector<br>Contact Bend Detail           |                                                                 | ACAD REFERENCE NO. 842 ENG MASTER |             |                  |       |
|-------------------------------------------------------------------------------|-----------------------------------------------------------------|-----------------------------------|-------------|------------------|-------|
|                                                                               |                                                                 | DRAWN:                            | J.LEE       | DATE: OCT. 06/09 |       |
|                                                                               |                                                                 | CHECKED:                          |             | DATE:            |       |
| EDAC INC THESE DRAWINGS AND SPECIFICATIONS ARE THE PROPERTY OF EDAC INC., AND | SCALE:                                                          | NTS                               | SHEET :     | 2 OF 3           |       |
| TORONTO, ONTARIO                                                              | SHALL NOT BE REPRODUCED, OR COPIED OR USED AS THE BASIS FOR THE | DRAWING                           | NUMBER      |                  | ISSUE |
| YOUR CONNECTION TO QUALITY & SERVICE                                          | MANUFACTURE OR SALE OF APPARATUS WITHOUT WRITTEN PERMISSION.    | 8                                 | 42 Assembly |                  | 1     |