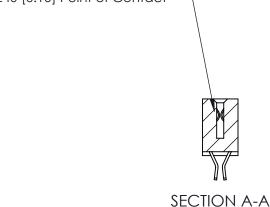

.240 [6.10] Point of Contact-

842 Assembly

THIS IS A C.A.D. GENERATED DRAWING DO NOT MAKE MANUAL REVISIONS TO MASTER

ORIGINAL (1)

| 842/892 Series High Temp Card Edge Connector<br>Contact Bend Detail           |                                                                 | ACAD REFERENCE NO. 842 ENG MASTER |             |                  |       |
|-------------------------------------------------------------------------------|-----------------------------------------------------------------|-----------------------------------|-------------|------------------|-------|
|                                                                               |                                                                 | DRAWN:                            | J.LEE       | DATE: OCT. 06/09 |       |
|                                                                               |                                                                 | CHECKED:                          |             | DATE:            |       |
| EDAC INC THESE DRAWINGS AND SPECIFICATIONS ARE THE PROPERTY OF EDAC INC., AND | SCALE:                                                          | NTS                               | SHEET :     | 2 OF 3           |       |
| TORONTO, ONTARIO                                                              | SHALL NOT BE REPRODUCED, OR COPIED OR USED AS THE BASIS FOR THE | DRAWING                           | NUMBER      |                  | ISSUE |
| YOUR CONNECTION TO QUALITY & SERVICE                                          | MANUFACTURE OR SALE OF APPARATUS WITHOUT WRITTEN PERMISSION.    | 8                                 | 42 Assembly |                  | 1     |