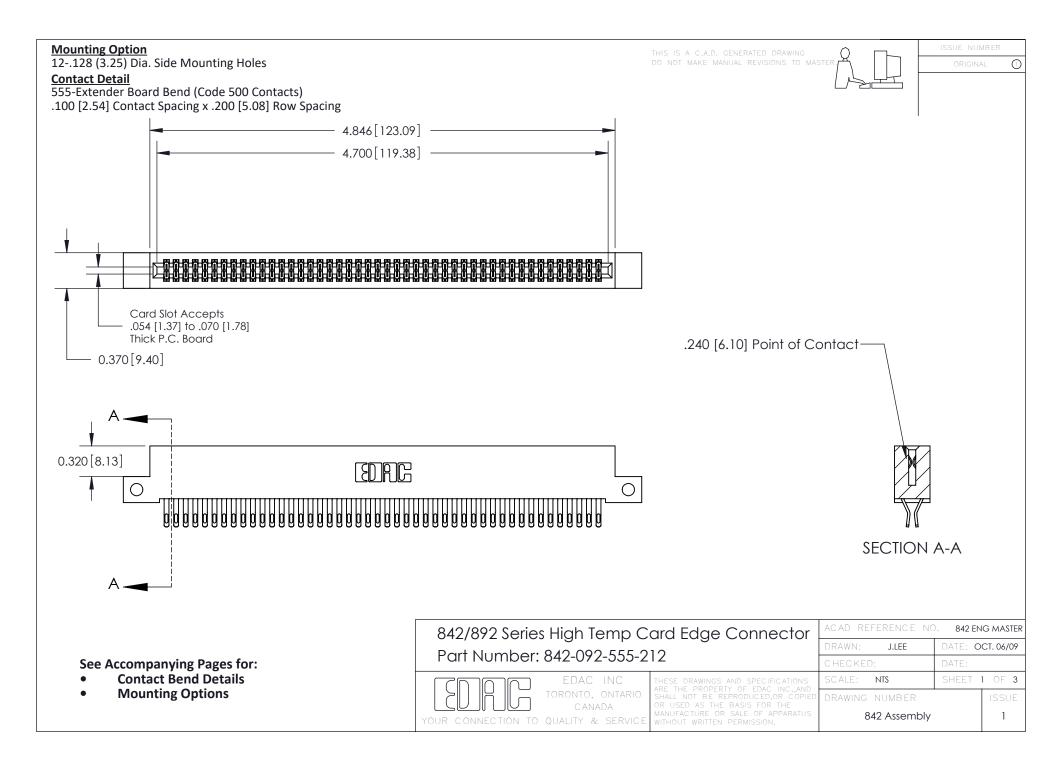

THIS IS A C.A.D. GENERATED DRAWING DO NOT MAKE MANUAL REVISIONS TO MASTER

ORIGINAL (1)



| 842/892 Series High Temp Card Edge Connector<br>Contact Bend Detail |                                                                                                 | ACAD REFERENCE NO. 842 ENG MASTER |             |                  |        |
|---------------------------------------------------------------------|-------------------------------------------------------------------------------------------------|-----------------------------------|-------------|------------------|--------|
|                                                                     |                                                                                                 | DRAWN:                            | J.LEE