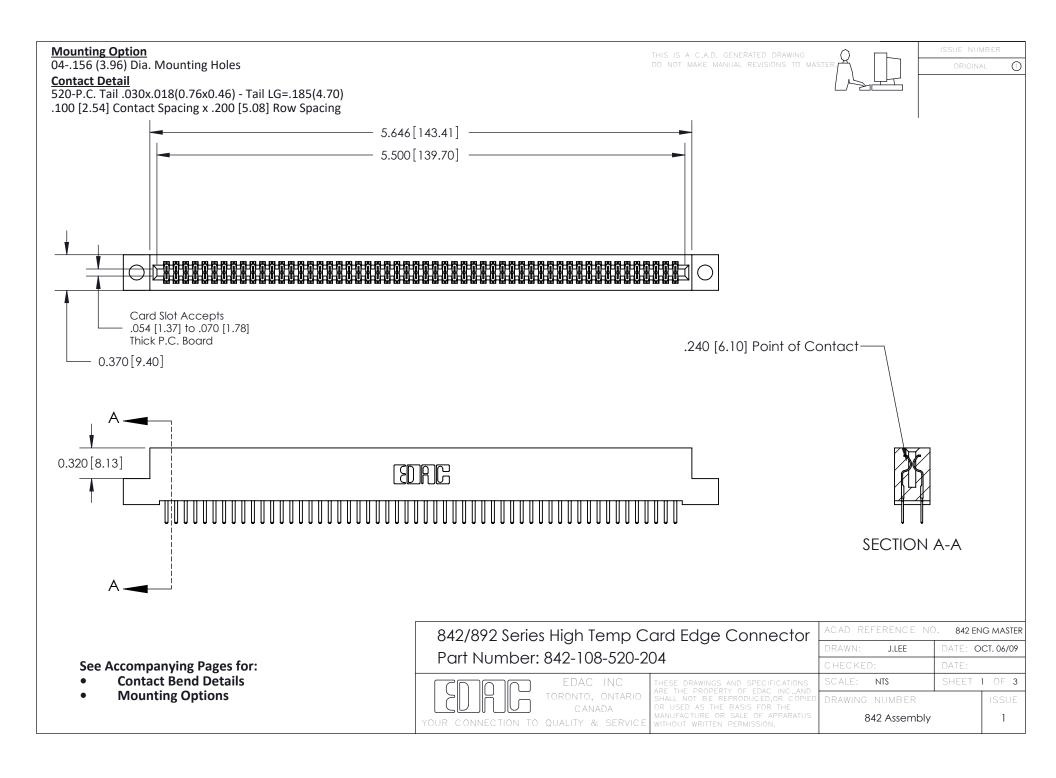

THIS IS A C.A.D. GENERATED DRAWING DO NOT MAKE MANUAL REVISIONS TO MASTER

ORIGINAL (1)



| 842/892 Series High Temp Card Edge Connector<br>Contact Bend Detail |                                                                                                  | ACAD REFERENCE NO. 842 ENG MASTER |             |                  |        |
|---------------------------------------------------------------------|--------------------------------------------------------------------------------------------------|-----------------------------------|-------------|------------------|--------|
|                                                                     |                                                                                                  | DRAWN:                            | J.