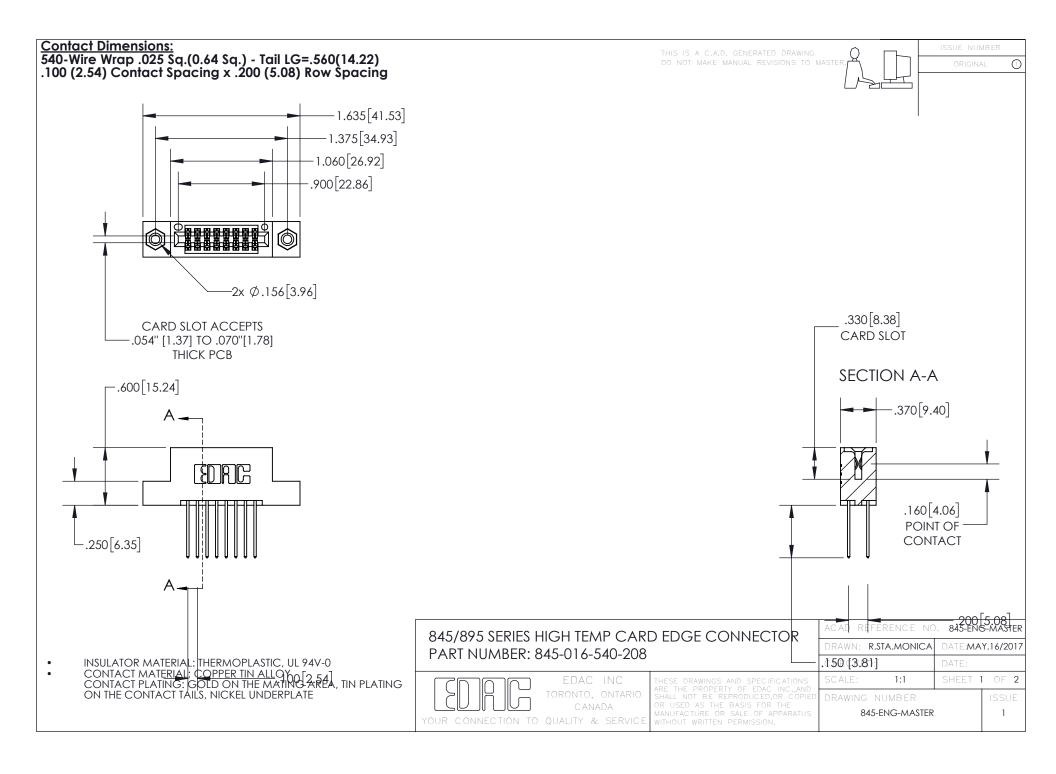

- INSULATOR MATERIAL: THERMOPLASTIC POLYESTER, UL 94V-0 DAP MATERIAL AVAILABLE UPON REQUEST
- CONTACT MATERIAL; COPPER ALLOY

CONTACT PLATING: GOLD ON THE MATING AREA, TIN PLATING ON THE CONTACT TAILS, NICKEL UNDERPLATE