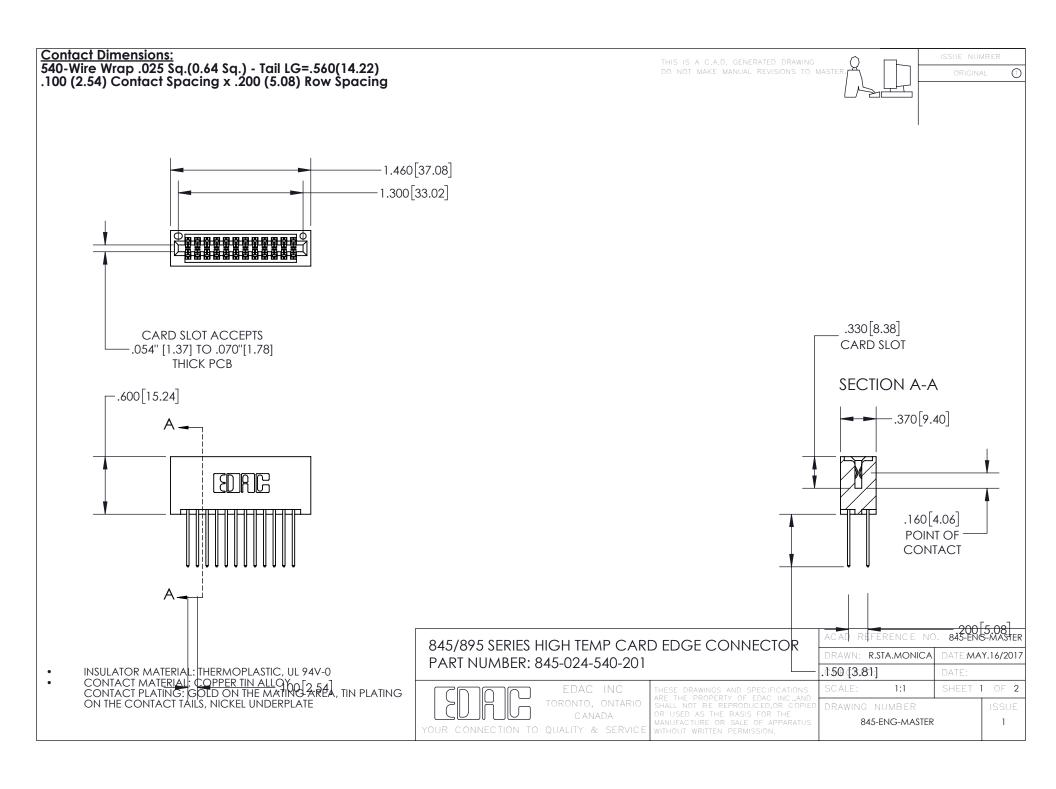

- INSULATOR MATERIAL: THERMOPLASTIC POLYESTER, UL 94V-0 DAP MATERIAL AVAILABLE UPON REQUEST
- CONTACT MATERIAL; COPPER ALLOY

CONTACT PLATING: GOLD ON THE MATING AREA, TIN PLATING ON THE CONTACT TAILS, NICKEL UNDERPLATE