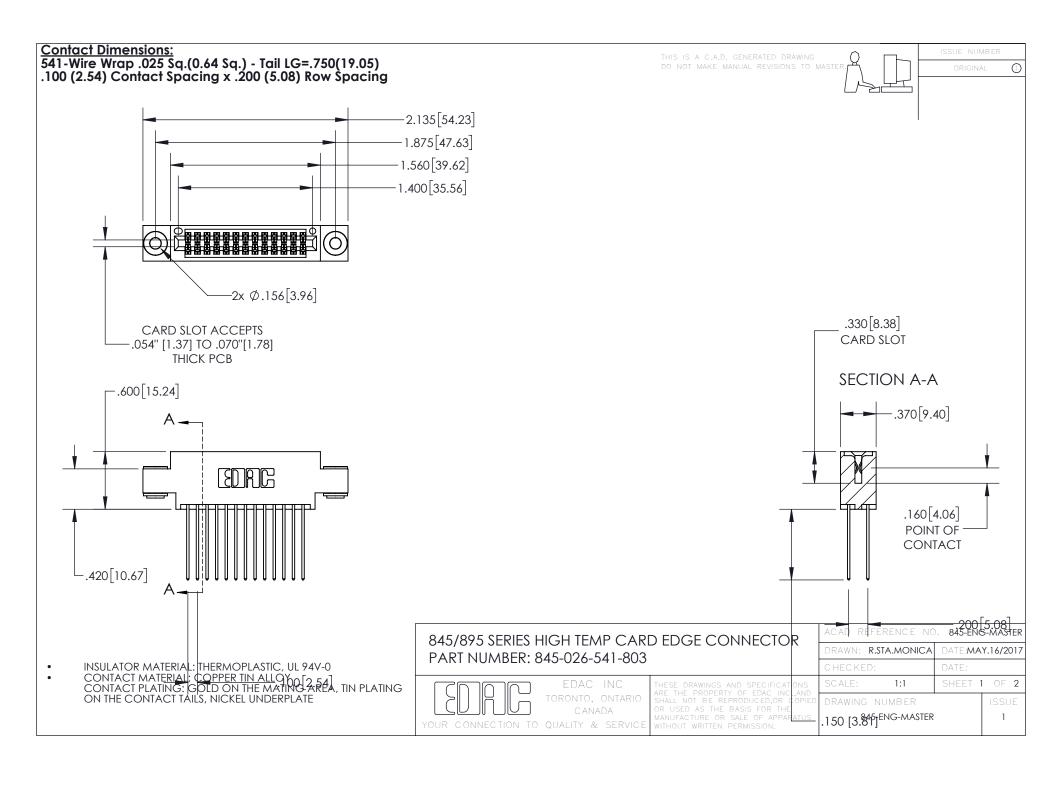

INSULATOR MATERIAL: THERMOPLASTIC POLYESTER, UL 94V-0 DAP MATERIAL AVAILABLE UPON REQUEST

CONTACT MATERIAL; COPPER ALLOY CONTACT PLATING: GOLD ON THE MATING AREA, TIN PLATING ON THE CONTACT TAILS, NICKEL UNDERPLATE