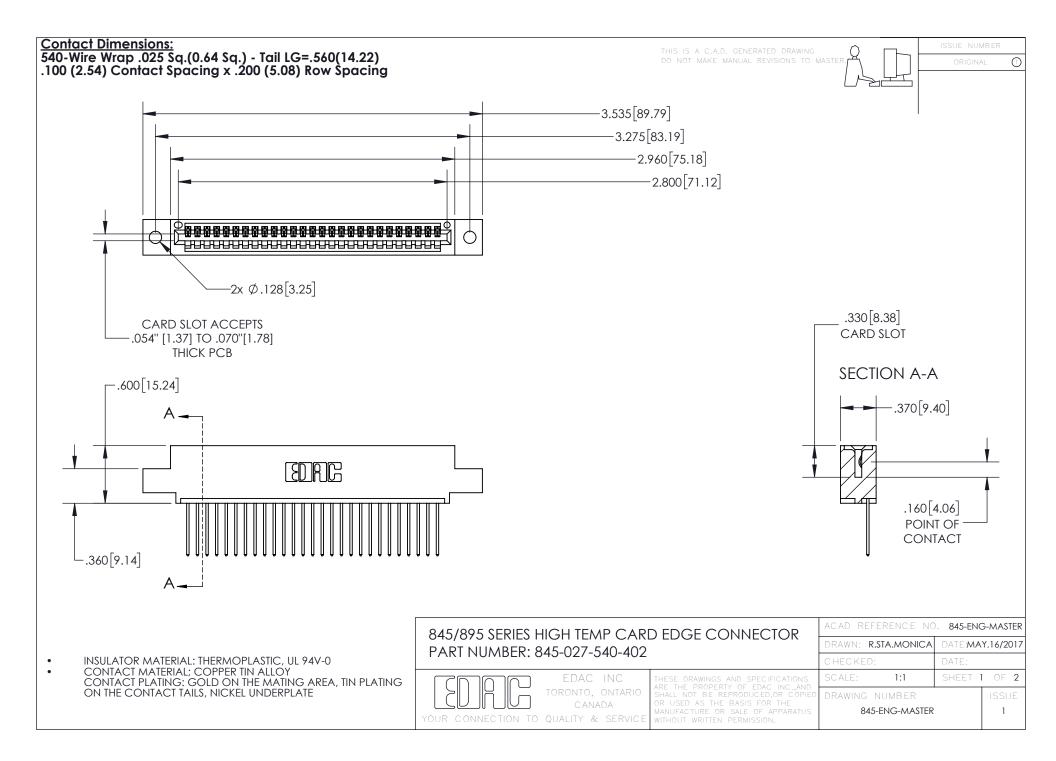

- INSULATOR MATERIAL: THERMOPLASTIC POLYESTER, UL 94V-0 DAP MATERIAL AVAILABLE UPON REQUEST
- CONTACT MATERIAL; COPPER ALLOY

CONTACT PLATING: GOLD ON THE MATING AREA, TIN PLATING ON THE CONTACT TAILS, NICKEL UNDERPLATE