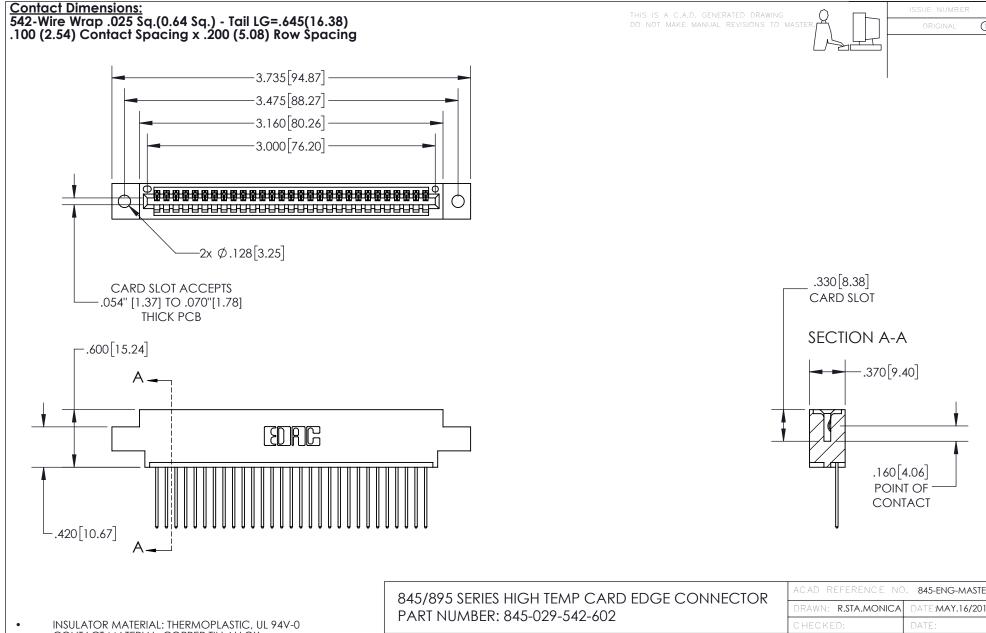

## 845/895 SERIES HIGH TEMP CARD EDGE CONNECTOR CONTACT CODE 555,556,558,559,560 DIMENSIONS

YOUR CONNECTION TO QUALITY & SERVICE

845-ENG-MASTER DRAWN: R.STA.MONICA DATE:MAY.16/2017 1:1 SHEET 2 OF 2 845-ENG-MASTER