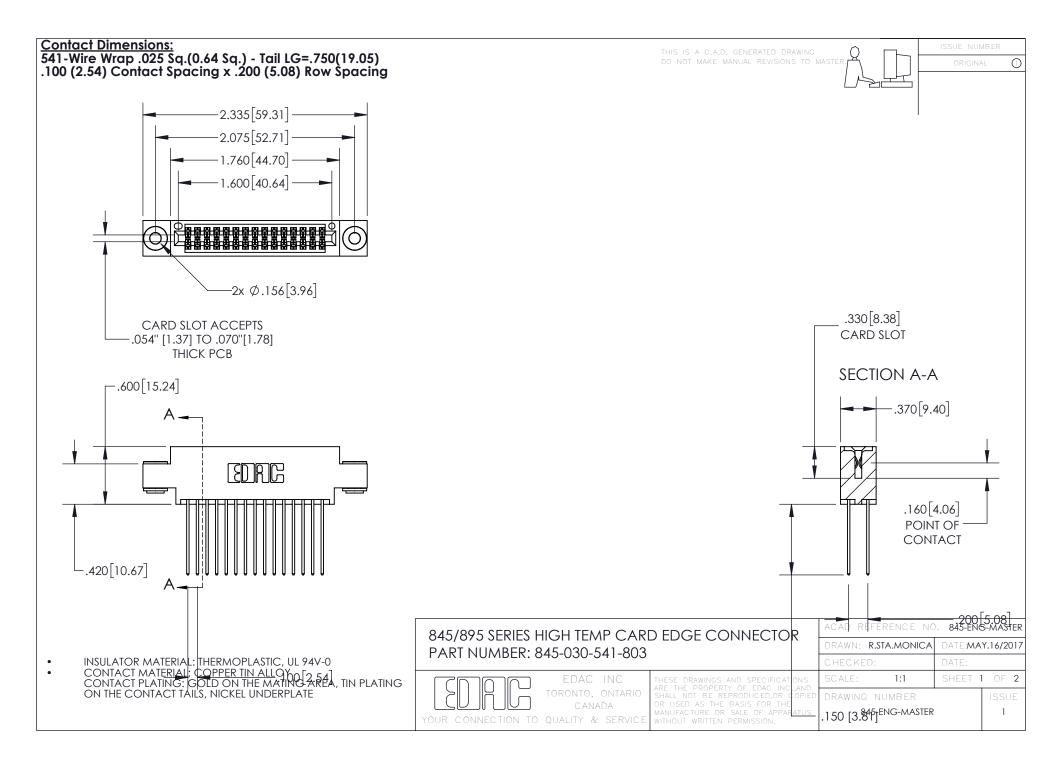

## 845/895 SERIES HIGH TEMP CARD EDGE CONNECTOR CONTACT CODE 555,556,558,559,560 DIMENSIONS

YOUR CONNECTION TO QUALITY & SERVICE

Contact Code 559

|   | ACAD REFERENCE NO. 845-ENG-MASTER |                  |
|---|-----------------------------------|------------------|
|   | DRAWN: R.STA.MONICA               | DATE:MAY.16/2017 |
|   | CHECKED:                          | DATE:            |
|   | SCALE: 1:1                        | SHEET 2 OF 2     |
| D | DRAWING NUMBER                    | ISSUE            |