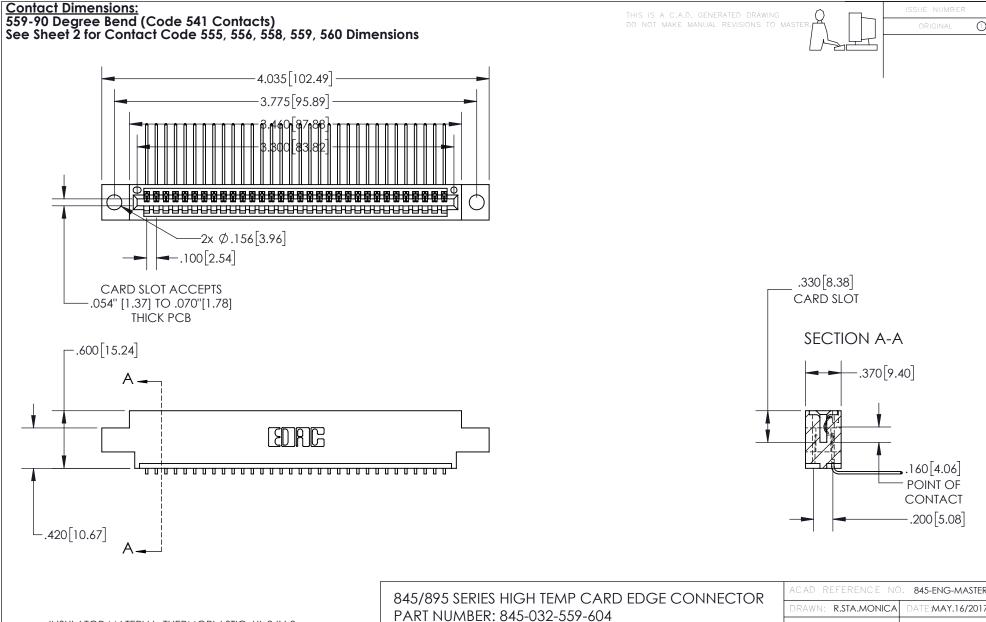

INSULATOR MATERIAL: THERMOPLASTIC, UL 94V-0

CONTACT MATERIAL; COPPER TIN ALLOY
CONTACT PLATING: GOLD ON THE MATING AREA, TIN PLATING
ON THE CONTACT TAILS, NICKEL UNDERPLATE

| 845/895 SERIES HIGH TEMP CARD EDGE CONNECTOR |
|----------------------------------------------|
| PART NUMBER: 845-032-559-604                 |