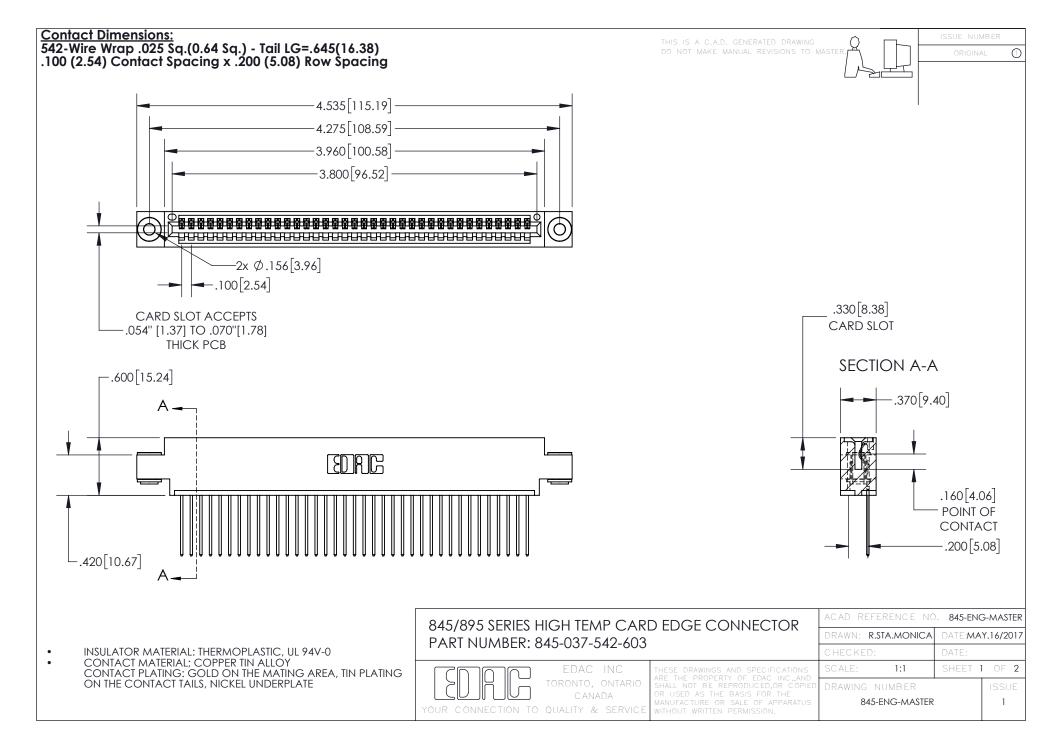

INSULATOR MATERIAL: THERMOPLASTIC POLYESTER, UL 94V-0 DAP MATERIAL AVAILABLE UPON REQUEST

**Contact Code 558** 

CONTACT MATERIAL; COPPER ALLOY CONTACT PLATING: GOLD ON THE MATING AREA, TIN PLATING ON THE CONTACT TAILS, NICKEL UNDERPLATE

## 845/895 SERIES HIGH TEMP CARD EDGE CONNECTOR CONTACT CODE 555,556,558,559,560 DIMENSIONS

YOUR CONNECTION TO QUALITY & SERVICE

Contact Code 559

|   | ACAD REFERENCE NO. 845-ENG-MASTER |                  |  |
|---|-----------------------------------|------------------|--|
|   | DRAWN: R.STA.MONICA               | DATE:MAY.16/2017 |  |
|   | CHECKED:                          | DATE:            |  |
|   | SCALE: 1:1                        | SHEET 2 OF 2     |  |
| D | DRAWING NUMBER                    | ISSUE            |  |

Contact Code 560

845-ENG-MASTER