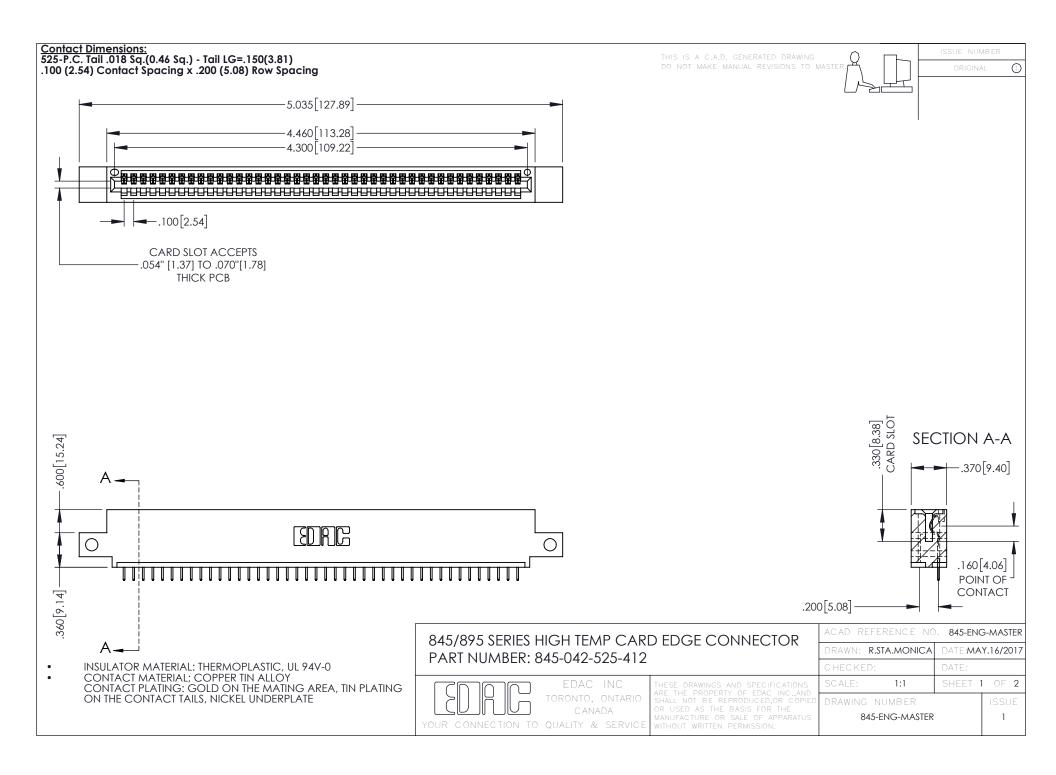

- INSULATOR MATERIAL: THERMOPLASTIC POLYESTER, UL 94V-0 DAP MATERIAL AVAILABLE UPON REQUEST
- CONTACT MATERIAL; COPPER ALLOY

**Contact Code 558** 

CONTACT PLATING: GOLD ON THE MATING AREA, TIN PLATING ON THE CONTACT TAILS, NICKEL UNDERPLATE

## 845/895 SERIES HIGH TEMP CARD EDGE CONNECTOR CONTACT CODE 555,556,558,559,560 DIMENSIONS

YOUR CONNECTION TO QUALITY & SERVICE

Contact Code 559

|   | ACAD REFERENCE NO   | . 845-ENG-MASTER |
|---|---------------------|------------------|
|   | DRAWN: R.STA.MONICA | DATE:MAY.16/2017 |
|   | CHECKED:            | DATE:            |
|   | SCALE: 1:1          | SHEET 2 OF 2     |
| D | DRAWING NUMBER      | ISSUE            |