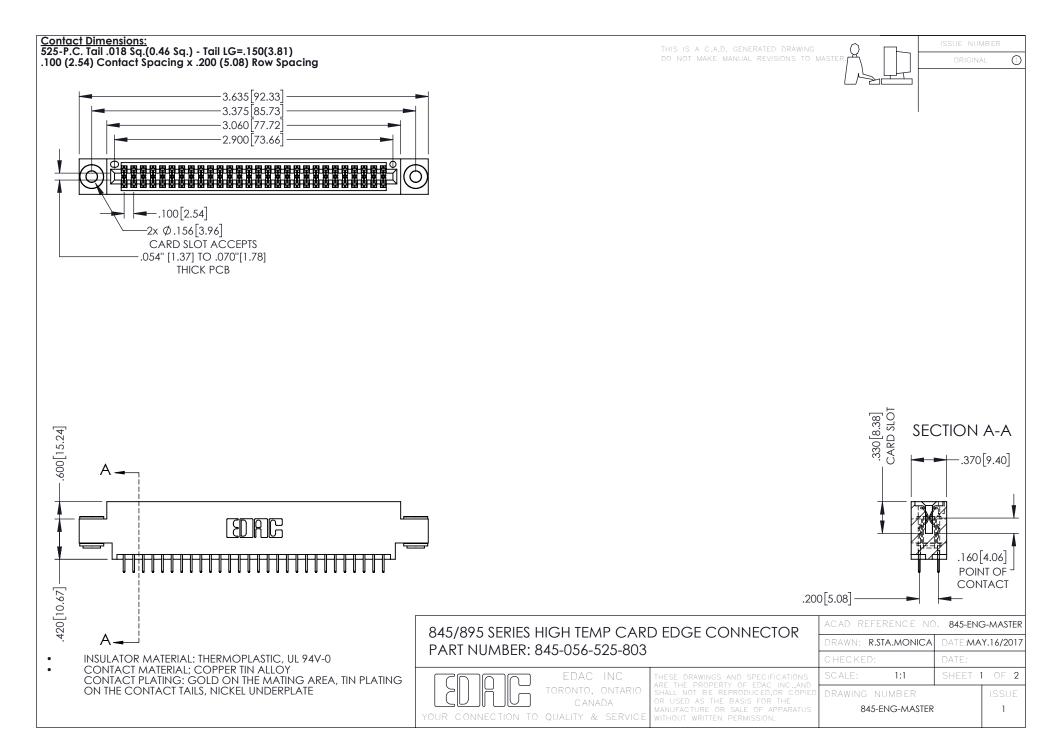

- INSULATOR MATERIAL: THERMOPLASTIC POLYESTER, UL 94V-0 DAP MATERIAL AVAILABLE UPON REQUEST
- CONTACT MATERIAL; COPPER ALLOY

**Contact Code 558** 

CONTACT PLATING: GOLD ON THE MATING AREA, TIN PLATING ON THE CONTACT TAILS, NICKEL UNDERPLATE

## 845/895 SERIES HIGH TEMP CARD EDGE CONNECTOR CONTACT CODE 555,556,558,559,560 DIMENSIONS

YOUR CONNECTION TO QUALITY & SERVICE

Contact Code 559

|   | ACAD REFERENCE NO   | . 845-ENG-MASTER |
|---|---------------------|------------------|
|   | DRAWN: R.STA.MONICA | DATE:MAY.16/2017 |
|   | CHECKED:            | DATE:            |
|   | SCALE: 1:1          | SHEET 2 OF 2     |
| D | DRAWING NUMBER      | ISSUE            |

Contact Code 560

845-ENG-MASTER