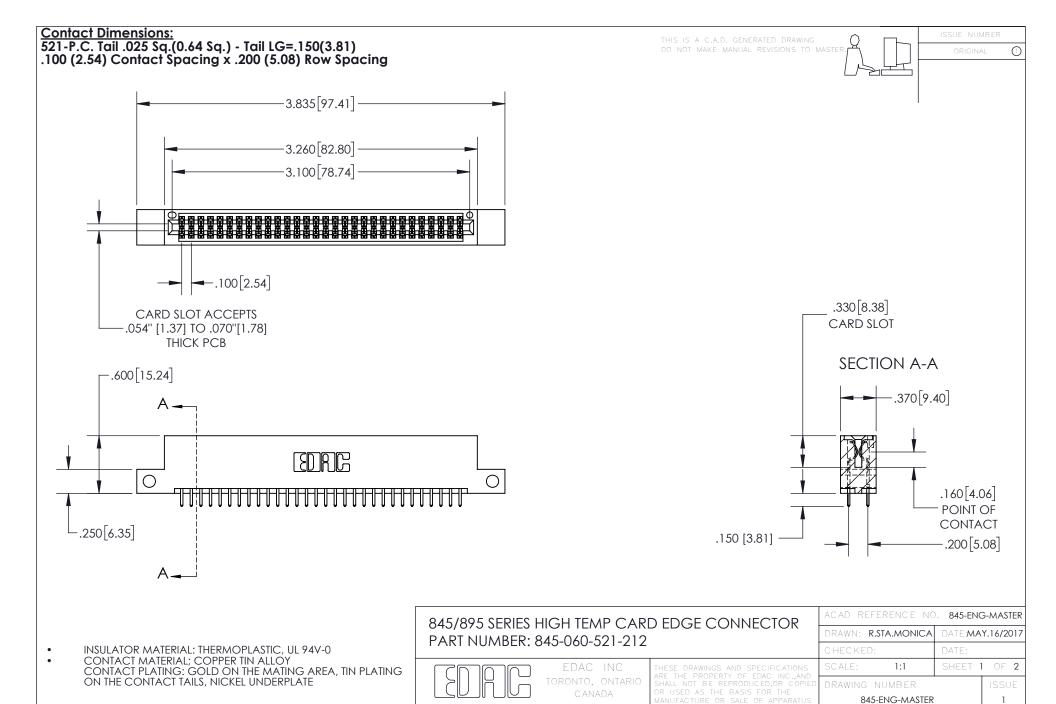

YOUR CONNECTION TO QUALITY & SERVICE

- INSULATOR MATERIAL: THERMOPLASTIC POLYESTER, UL 94V-0 DAP MATERIAL AVAILABLE UPON REQUEST
- CONTACT MATERIAL; COPPER ALLOY

CONTACT PLATING: GOLD ON THE MATING AREA, TIN PLATING ON THE CONTACT TAILS, NICKEL UNDERPLATE

## 845/895 SERIES HIGH TEMP CARD EDGE CONNECTOR CONTACT CODE 555,556,558,559,560 DIMENSIONS

YOUR CONNECTION TO QUALITY & SERVICE

|   | ACAD REFERENCE NO   | . 845-ENG-MASTER |
|---|---------------------|------------------|
|   | DRAWN: R.STA.MONICA | DATE:MAY.16/2017 |
|   | CHECKED:            | DATE:            |
|   | SCALE: 1:1          | SHEET 2 OF 2     |
| D | DRAWING NUMBER      | ISSUE            |