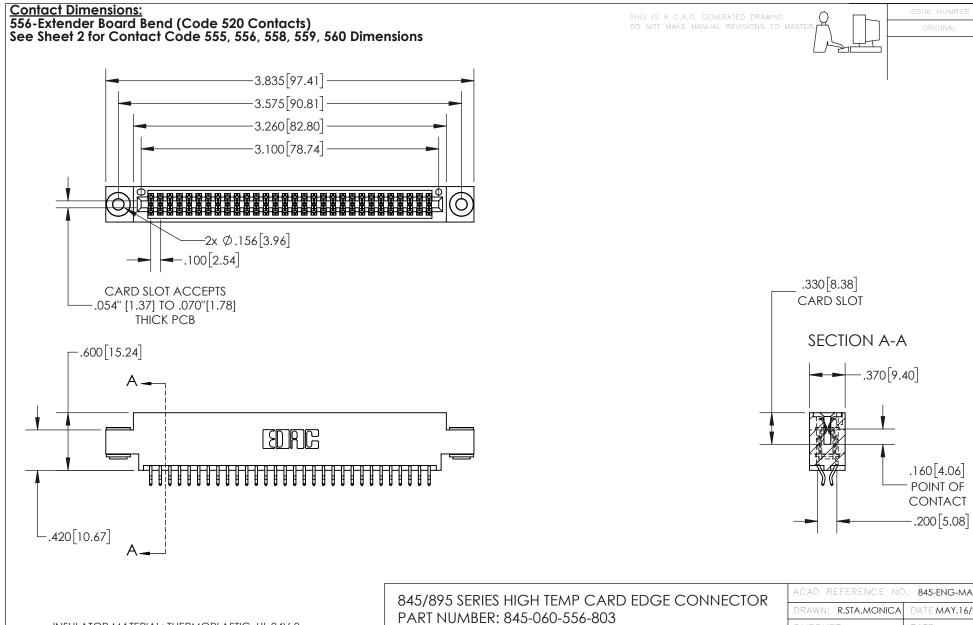

INSULATOR MATERIAL: THERMOPLASTIC, UL 94V-0

CONTACT MATERIAL; COPPER TIN ALLOY
CONTACT PLATING: GOLD ON THE MATING AREA, TIN PLATING
ON THE CONTACT TAILS, NICKEL UNDERPLATE

YOUR CONNECTION TO QUALITY & SERVICE

| ACAD REFERENCE NO. 845-ENG-MASTER |                  |  |
|-----------------------------------|------------------|--|
| DRAWN: R.STA.MONICA               | DATE:MAY.16/2017 |  |
| CHECKED:                          | DATE:            |  |
| SCALE: 1:1                        | SHEET 1 OF 2     |  |
| DRAWING NUMBER                    | ISSUE            |  |
| 845-ENG-MASTER                    | 1                |  |