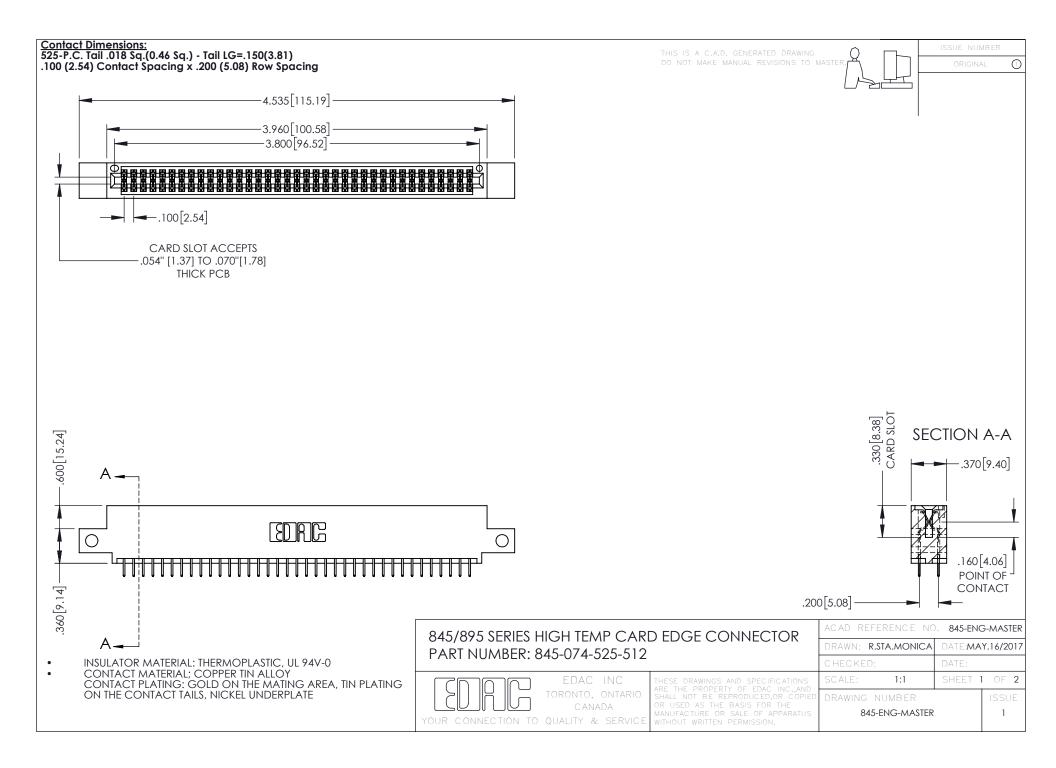

**Contact Code 558** Contact Code 559 Contact Code 560

- INSULATOR MATERIAL: THERMOPLASTIC POLYESTER, UL 94V-0 DAP MATERIAL AVAILABLE UPON REQUEST
- CONTACT MATERIAL; COPPER ALLOY

CONTACT PLATING: GOLD ON THE MATING AREA, TIN PLATING ON THE CONTACT TAILS, NICKEL UNDERPLATE

## 845/895 SERIES HIGH TEMP CARD EDGE CONNECTOR CONTACT CODE 555,556,558,559,560 DIMENSIONS

YOUR CONNECTION TO QUALITY & SERVICE

|   | ACAD REFERENCE NO. 845-ENG-MASTER |                  |
|---|-----------------------------------|------------------|
|   | DRAWN: R.STA.MONICA               | DATE:MAY.16/2017 |
|   | CHECKED:                          | DATE:            |
|   | SCALE: 1:1                        | SHEET 2 OF 2     |
| D | DRAWING NUMBER                    | ISSUE            |

845-ENG-MASTER