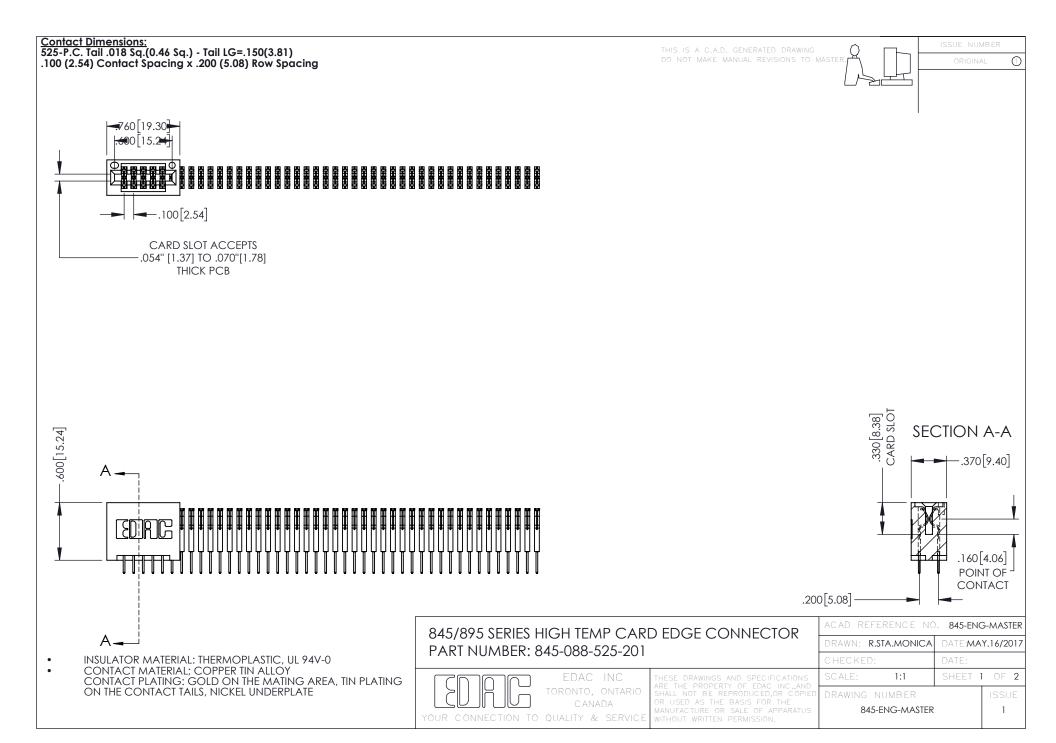

- INSULATOR MATERIAL: THERMOPLASTIC POLYESTER, UL 94V-0 DAP MATERIAL AVAILABLE UPON REQUEST
- CONTACT MATERIAL; COPPER ALLOY

**Contact Code 558** 

CONTACT PLATING: GOLD ON THE MATING AREA, TIN PLATING ON THE CONTACT TAILS, NICKEL UNDERPLATE

## 845/895 SERIES HIGH TEMP CARD EDGE CONNECTOR CONTACT CODE 555,556,558,559,560 DIMENSIONS

YOUR CONNECTION TO QUALITY & SERVICE

Contact Code 559

|   | ACAD REFERENCE NO   | . 845-ENG-MASTER |
|---|---------------------|------------------|
|   | DRAWN: R.STA.MONICA | DATE:MAY.16/2017 |
|   | CHECKED:            | DATE:            |
|   | SCALE: 1:1          | SHEET 2 OF 2     |
| D | DRAWING NUMBER      | ISSUE            |

Contact Code 560

845-ENG-MASTER