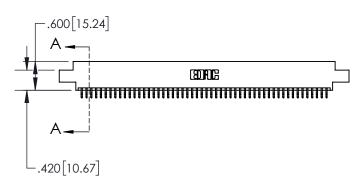

## **Contact Dimensions:**

556-Extender Board Bend (Code 520 Contacts)
See Sheet 2 for Contact Code 555, 556, 558, 559, 560 Dimensions

1

| C.       | CARD SLOT                   |  |  |  |  |
|----------|-----------------------------|--|--|--|--|
| -        | 370[9.40]<br>SECTION A-A    |  |  |  |  |
| <b>1</b> | .160[4.06] POINT OF CONTACT |  |  |  |  |
| -        | <b>-</b> .200[5.08]         |  |  |  |  |