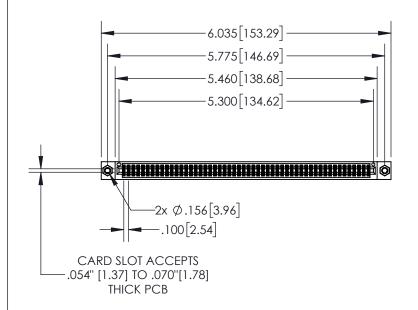

## **Contact Dimensions:**

556-Extender Board Bend (Code 520 Contacts)
See Sheet 2 for Contact Code 555, 556, 558, 559, 560 Dimensions

1

| C.       | CARD SLOT                   |  |  |  |  |
|----------|-----------------------------|--|--|--|--|
| -        | 370[9.40]<br>SECTION A-A    |  |  |  |  |
| <b>1</b> | .160[4.06] POINT OF CONTACT |  |  |  |  |
| -        | <b>-</b> .200[5.08]         |  |  |  |  |

- INSULATOR MATERIAL: THERMOPLASTIC, UL 94V-0
- CONTACT MATERIAL; COPPER TIN ALLOY CONTACT PLATING: GOLD ON THE MATING AREA, TIN PLATING ON THE CONTACT TAILS, NICKEL UNDERPLATE

| 845/895 | SERIES HIGH TEMP | CARD E | EDGE CC | NNECTOR |
|---------|------------------|--------|---------|---------|
| PART NU | MBFR: 845-104-55 | 6-807  |         |         |

845-ENG-MASTER

- INSULATOR MATERIAL: THERMOPLASTIC POLYESTER, UL 94V-0 DAP MATERIAL AVAILABLE UPON REQUEST
- CONTACT MATERIAL; COPPER ALLOY

CONTACT PLATING: GOLD ON THE MATING AREA, TIN PLATING ON THE CONTACT TAILS, NICKEL UNDERPLATE