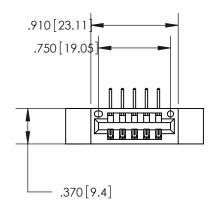

Card Slot Accepts .054 [1.37] to .070 [1.78] Thick P.C. Board .330 [8.38] Card Slot -.160 [4.07] Point of Contact —

| 346/896 SERIES | HIGH TEMP   | CARD  | <b>EDGE</b> | CON |
|----------------|-------------|-------|-------------|-----|
| PART NUMBER:   | 846-005-558 | 8-612 |             |     |