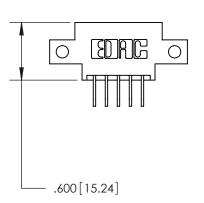

Card Slot Accepts .054 [1.37] to .070 [1.78] Thick P.C. Board .330 [8.38] Card Slot -.160 [4.07] Point of Contact —

| 346/896 SERIES | HIGH TEMP   | CARD  | <b>EDGE</b> | CON |
|----------------|-------------|-------|-------------|-----|
| PART NUMBER:   | 846-005-558 | 8-612 |             |     |