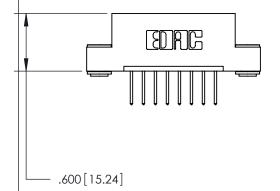

THIS IS A C.A.D. GENERATED DRAWING DO NOT MAKE MANUAL REVISIONS TO MASTER.

THIS IS A C.A.D. GENERATED DRAWING DO NOT MAKE MANUAL REVISIONS TO MASTER.

ISSUE NUMBER

.165[4.19]

.375 [9.54]

ORIGINAL

1

.060 [1.52] .125(3.18) to .210(5.33) **Outside Tails** .125(3.18) to .210(5.33) **Outside Tails** 