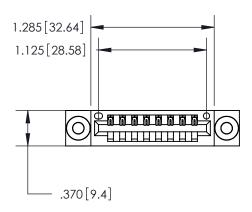

<u>Contact Dimensions:</u> 526-P.C. Tail .018 Sq. (0.46 Sq.) - Tail LG. =.350 (8.89) .125 (3.18) Contact Spacing x .250 (6.35) Row Spacing

INSULATOR MATERIAL: THERMOPLASTIC POLYESTER, UL 94V-0 CONTACT MATERIAL; COPPER, NICKEL, TIN ALLOY CA-725

CONTACT PLATING: GOLD ON THE MATING AREA, TIN-LEAD ON THE CONTACT TAILS, NICKEL UNDERPLATE

YOUR CONNECTION TO QUALITY & SERVICE

**EDAC INC** TORONTO, ONTARIO CANADA

PART NUMBER: 846-008-526-103

846/896 SERIES HIGH TEMP CARD EDGE CONNECTOR