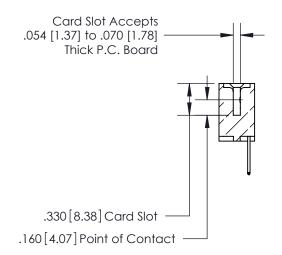

**Contact Code 560** 

INSULATOR MATERIAL: THERMOPLASTIC POLYESTER, UL 94V-0 CONTACT MATERIAL; COPPER, NICKEL, TIN ALLOY CA-725 CONTACT PLATING: GOLD ON THE MATING AREA, TIN-LEAD ON THE CONTACT TAILS, NICKEL UNDERPLATE

**Contact Code 558** 

## 846/896 SERIES HIGH TEMP CARD EDGE CONNECTOR CONTACT CODE 555,556,558,559,560 DIMENSIONS

.150 [3.81]

YOUR CONNECTION TO QUALITY & SERVICE

**Contact Code 559** 

**EDAC INC** TORONTO, ONTARIO CANADA

THESE DRAWINGS AND SPECIFICATIONS ARE THE PROPERTY OF EDAC INC.,AND SHALL NOT BE REPRODUCED, OR COPIED OR USED AS THE BASIS FOR THE MANUFACTURE OR SALE OF APPARATUS WITHOUT WRITTEN PERMISSION.