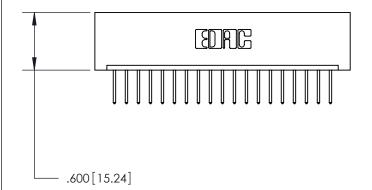

THIS IS A C.A.D. GENERATED DRAWING DO NOT MAKE MANUAL REVISIONS TO MASTER.

ISSUE NUMBER

ORIGINAL

1

.060 [1.52] .200 [5.08] .210[5.33] -.660 [16.76]

.060 [1.52] .150 [3.81] .260[6.6] -**Outside Tails** .660[16.76]