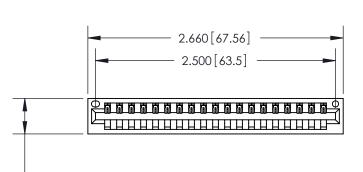

Contact Dimensions: 526-P.C. Tail .018 Sq. (0.46 Sq.) - Tail LG. =.350 (8.89) .125 (3.18) Contact Spacing x .250 (6.35) Row Spacing

.370 [9.4]

- INSULATOR MATERIAL: THERMOPLASTIC POLYESTER, UL 94V-0 CONTACT MATERIAL; COPPER, NICKEL, TIN ALLOY CA-725
- CONTACT PLATING: GOLD ON THE MATING AREA, TIN-LEAD ON THE CONTACT TAILS, NICKEL UNDERPLATE

THIS IS A C.A.D. GENERATED DRAWING DO NOT MAKE MANUAL REVISIONS TO MASTER.

846/896 SERIES HIGH TEMP CARD EDGE CONNECTOR PART NUMBER: 846-019-526-101

**EDAC INC** TORONTO, ONTARIO CANADA

THESE DRAWINGS AND SPECIFICATIONS ARE THE PROPERTY OF EDAC INC., AND SHALL NOT BE REPRODUCED, OR COPIED OR USED AS THE BASIS FOR THE MANUFACTURE OR SALE OF APPARATUS WITHOUT WRITTEN PERMISSION.