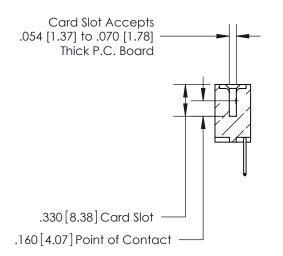

.165[4.19] .375 [9.54] .125(3.18) to .210(5.33) .125(3.18) to .210(5.33)

**Contact Code 558** 

**Contact Code 559** 

**Contact Code 560** 

INSULATOR MATERIAL: THERMOPLASTIC POLYESTER, UL 94V-0 CONTACT MATERIAL; COPPER, NICKEL, TIN ALLOY CA-725 CONTACT PLATING: GOLD ON THE MATING AREA, TIN-LEAD ON THE CONTACT TAILS, NICKEL UNDERPLATE