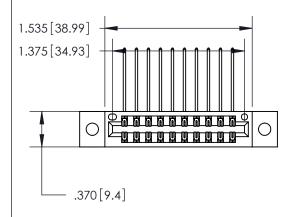

846/896 SERIES HIGH TEMP CARD EDGE CONNECTOR PART NUMBER: 846-020-559-202

**EDAC INC** TORONTO, ONTARIO CANADA

THESE DRAWINGS AND SPECIFICATIONS ARE THE PROPERTY OF EDAC INC.,AND SHALL NOT BE REPRODUCED, OR COPIED OR USED AS THE BASIS FOR THE MANUFACTURE OR SALE OF APPARATUS WITHOUT WRITTEN PERMISSION.

| Card Slot Accepts<br>.054 [1.37] to .070 [1.78] -<br>Thick P.C. Board | <b></b> |
|-----------------------------------------------------------------------|---------|
|                                                                       |         |
|                                                                       |         |
| .330[8.38] Card Slot -                                                |         |
| .160 [4.07] Point of Contac                                           |         |