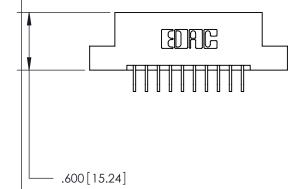

846/896 SERIES HIGH TEMP CARD EDGE CONNECTOR PART NUMBER: 846-020-559-202

**EDAC INC** TORONTO, ONTARIO CANADA

THESE DRAWINGS AND SPECIFICATIONS ARE THE PROPERTY OF EDAC INC.,AND SHALL NOT BE REPRODUCED, OR COPIED OR USED AS THE BASIS FOR THE MANUFACTURE OR SALE OF APPARATUS WITHOUT WRITTEN PERMISSION.

THIS IS A C.A.D. GENERATED DRAWING DO NOT MAKE MANUAL REVISIONS TO MASTER.

ISSUE NUMBER

.165[4.19]

.375 [9.54]

ORIGINAL

1

.060 [1.52] .125(3.18) to .210(5.33) **Outside Tails** .125(3.18) to .210(5.33) **Outside Tails** 