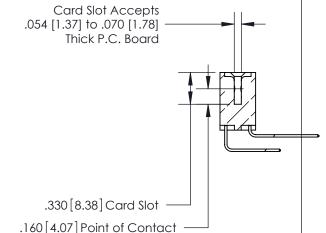

<u>Contact Dimensions:</u>
559-90 Degree Bend (Code 541 Contacts)
See Sheet 2 for Contact Code 555, 556, 558, 559, 560 Dimensions

THIS IS A C.A.D. GENERATED DRAWING DO NOT MAKE MANUAL REVISIONS TO MASTER.

THIS IS A C.A.D. GENERATED DRAWING DO NOT MAKE MANUAL REVISIONS TO MASTER.

ISSUE NUMBER

.165[4.19]

.375 [9.54]

ORIGINAL

1

.060 [1.52] .125(3.18) to .210(5.33) **Outside Tails** .125(3.18) to .210(5.33) **Outside Tails** 