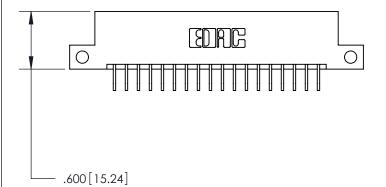

846/896 SERIES HIGH TEMP CARD EDGE CONNECTOR PART NUMBER: 846-036-559-212

**EDAC INC** TORONTO, ONTARIO CANADA

THESE DRAWINGS AND SPECIFICATIONS ARE THE PROPERTY OF EDAC INC.,AND SHALL NOT BE REPRODUCED, OR COPIED OR USED AS THE BASIS FOR THE MANUFACTURE OR SALE OF APPARATUS WITHOUT WRITTEN PERMISSION.