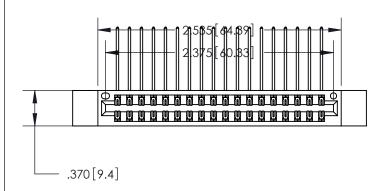

846/896 SERIES HIGH TEMP CARD EDGE CONNECTOR PART NUMBER: 846-036-559-212

**EDAC INC** TORONTO, ONTARIO CANADA

THESE DRAWINGS AND SPECIFICATIONS ARE THE PROPERTY OF EDAC INC.,AND SHALL NOT BE REPRODUCED, OR COPIED OR USED AS THE BASIS FOR THE MANUFACTURE OR SALE OF APPARATUS WITHOUT WRITTEN PERMISSION.

<u>Contact Dimensions:</u>
559-90 Degree Bend (Code 541 Contacts)
See Sheet 2 for Contact Code 555, 556, 558, 559, 560 Dimensions

THIS IS A C.A.D. GENERATED DRAWING DO NOT MAKE MANUAL REVISIONS TO MASTER.